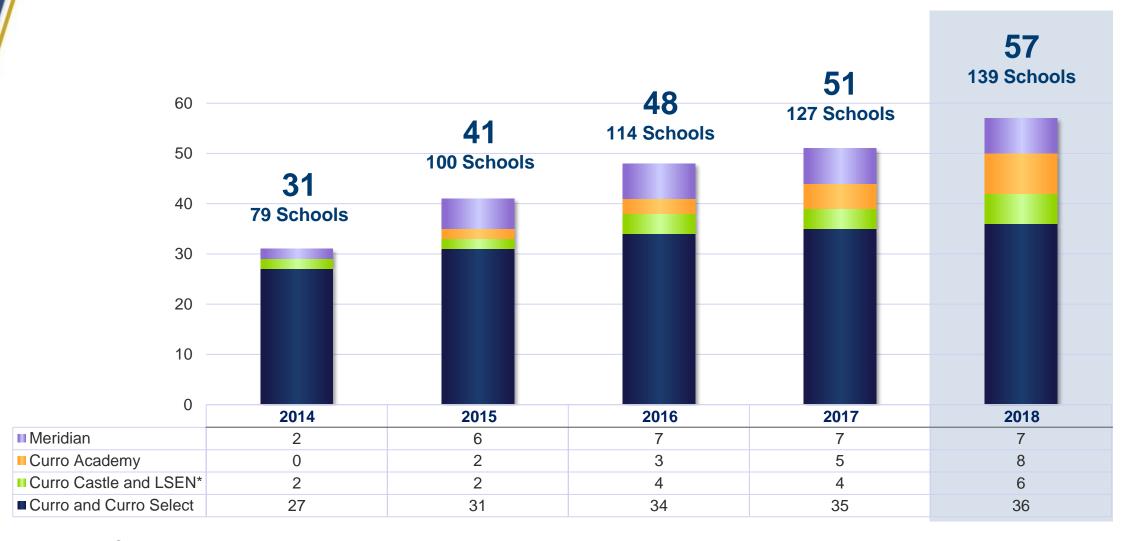

#### **NUMBER OF CAMPUSES**

<sup>\*2018</sup> includes 1 LSEN campus

#### Curro listed on the JSE - June 2011

|          | 2011  | 2012   | 2013   | 2014   | 2015   | 2016   | 2017   | 2018   |
|----------|-------|--------|--------|--------|--------|--------|--------|--------|
| Campuses |       | 22     | 26*    | 32*    | 41     | 48     | 51     | 57     |
| Schools  | 24    | 61     | 72     | 80     | 100    | 114    | 127    | 139    |
| Learners | 4 200 | 12 473 | 21 027 | 28 737 | 35 148 | 42 343 | 45 870 | 50 691 |