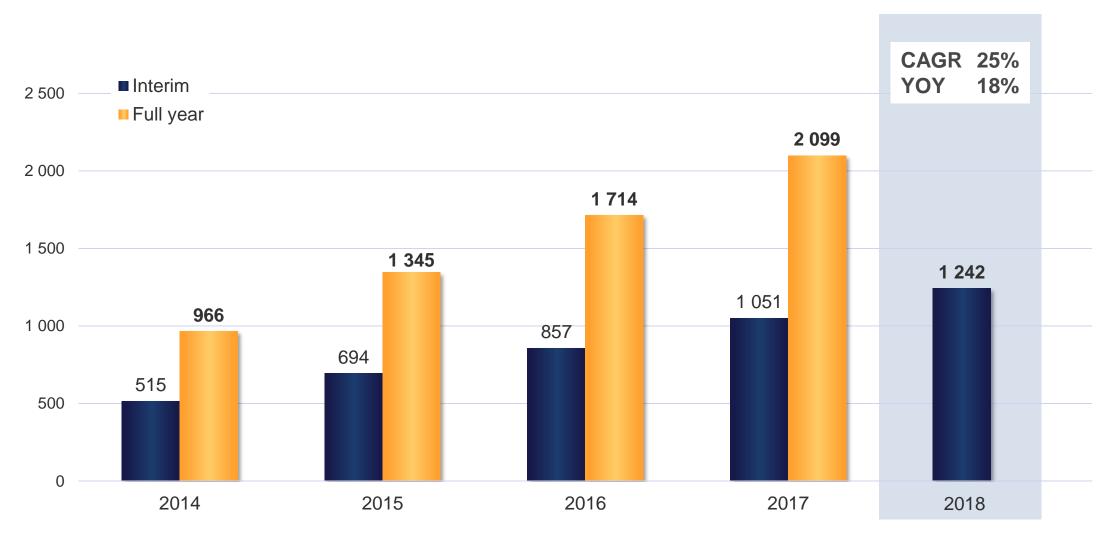

#### **REVENUE**

Note: Average school fee increase for 2018 is 9%

#### **REVENUE**

From R1 051m to R1 242m