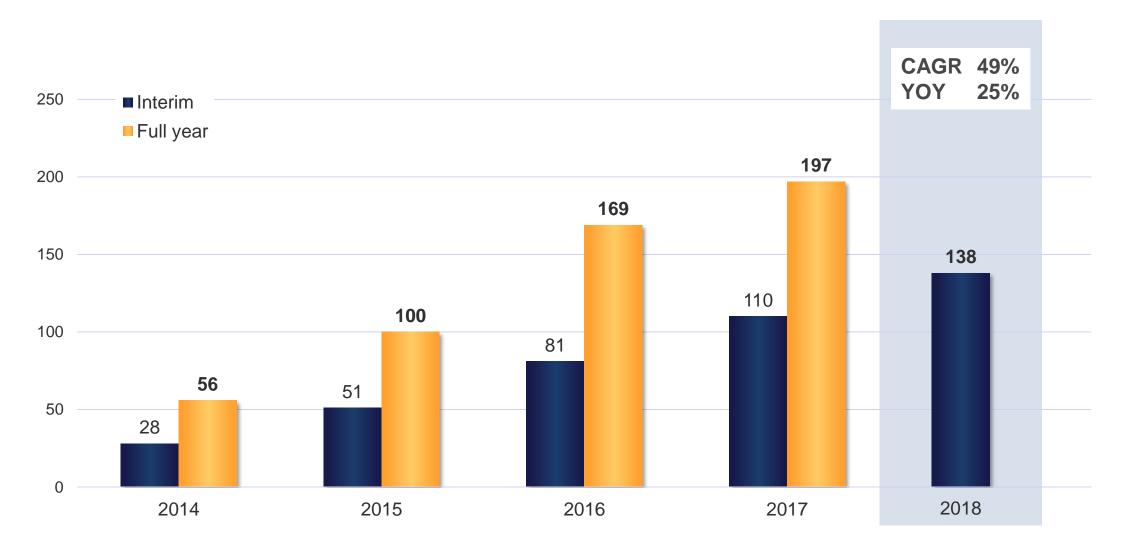

## **HEADLINE EARNINGS**

From R113m to R138m

#### **HEADLINE EARNINGS (GROUP)**

#### **KEY INDICATORS**

|                | Dec<br>2014                    | Dec<br>2015                                                                                 | Dec<br>2016                                                                                                                                            | Dec<br>2017                                                                                                                                                                                                                   | 4-year<br>CAGR                                                                                                                                                                                                                                                                           | 2017<br>June                                                                                                                                                                                                                                                                                                                          | 2018<br>June                                                                                                                                                                                                                                                                                                                                                                                                                                                                                                                                                                                                                                                                                                                                                                                                                                                                                                                                                                                                                                                                                                                                                                                                                                                                                                                                                                                                                                                                                                                                                                                                                                                                                                                                                                                                                                                                                                                                                                                                                                                                                                                                                                                             | YOY<br>Growth                                                                                                                                                                                                                                                                                                                                                                                                                                                                                                                                                                                                                                                                                                                                                                                                                                                                                                                                                                                                                                                                                       |
|----------------|--------------------------------|---------------------------------------------------------------------------------------------|--------------------------------------------------------------------------------------------------------------------------------------------------------|-------------------------------------------------------------------------------------------------------------------------------------------------------------------------------------------------------------------------------|------------------------------------------------------------------------------------------------------------------------------------------------------------------------------------------------------------------------------------------------------------------------------------------|---------------------------------------------------------------------------------------------------------------------------------------------------------------------------------------------------------------------------------------------------------------------------------------------------------------------------------------|----------------------------------------------------------------------------------------------------------------------------------------------------------------------------------------------------------------------------------------------------------------------------------------------------------------------------------------------------------------------------------------------------------------------------------------------------------------------------------------------------------------------------------------------------------------------------------------------------------------------------------------------------------------------------------------------------------------------------------------------------------------------------------------------------------------------------------------------------------------------------------------------------------------------------------------------------------------------------------------------------------------------------------------------------------------------------------------------------------------------------------------------------------------------------------------------------------------------------------------------------------------------------------------------------------------------------------------------------------------------------------------------------------------------------------------------------------------------------------------------------------------------------------------------------------------------------------------------------------------------------------------------------------------------------------------------------------------------------------------------------------------------------------------------------------------------------------------------------------------------------------------------------------------------------------------------------------------------------------------------------------------------------------------------------------------------------------------------------------------------------------------------------------------------------------------------------------|-----------------------------------------------------------------------------------------------------------------------------------------------------------------------------------------------------------------------------------------------------------------------------------------------------------------------------------------------------------------------------------------------------------------------------------------------------------------------------------------------------------------------------------------------------------------------------------------------------------------------------------------------------------------------------------------------------------------------------------------------------------------------------------------------------------------------------------------------------------------------------------------------------------------------------------------------------------------------------------------------------------------------------------------------------------------------------------------------------|
| #              | 31                             | 41                                                                                          | 48                                                                                                                                                     | 51                                                                                                                                                                                                                            | 18%                                                                                                                                                                                                                                                                                      | 51                                                                                                                                                                                                                                                                                                                                    | 57                                                                                                                                                                                                                                                                                                                                                                                                                                                                                                                                                                                                                                                                                                                                                                                                                                                                                                                                                                                                                                                                                                                                                                                                                                                                                                                                                                                                                                                                                                                                                                                                                                                                                                                                                                                                                                                                                                                                                                                                                                                                                                                                                                                                       | 12%                                                                                                                                                                                                                                                                                                                                                                                                                                                                                                                                                                                                                                                                                                                                                                                                                                                                                                                                                                                                                                                                                                 |
| #              | 79                             | 100                                                                                         | 114                                                                                                                                                    | 127                                                                                                                                                                                                                           | 18%                                                                                                                                                                                                                                                                                      | 127                                                                                                                                                                                                                                                                                                                                   | 139                                                                                                                                                                                                                                                                                                                                                                                                                                                                                                                                                                                                                                                                                                                                                                                                                                                                                                                                                                                                                                                                                                                                                                                                                                                                                                                                                                                                                                                                                                                                                                                                                                                                                                                                                                                                                                                                                                                                                                                                                                                                                                                                                                                                      | 9%                                                                                                                                                                                                                                                                                                                                                                                                                                                                                                                                                                                                                                                                                                                                                                                                                                                                                                                                                                                                                                                                                                  |
| #              | 27 916                         | 35 148                                                                                      | 42 343                                                                                                                                                 | 45 870                                                                                                                                                                                                                        | 18%                                                                                                                                                                                                                                                                                      | 45 890                                                                                                                                                                                                                                                                                                                                | 50 691                                                                                                                                                                                                                                                                                                                                                                                                                                                                                                                                                                                                                                                                                                                                                                                                                                                                                                                                                                                                                                                                                                                                                                                                                                                                                                                                                                                                                                                                                                                                                                                                                                                                                                                                                                                                                                                                                                                                                                                                                                                                                                                                                                                                   | 10%                                                                                                                                                                                                                                                                                                                                                                                                                                                                                                                                                                                                                                                                                                                                                                                                                                                                                                                                                                                                                                                                                                 |
| %              | 51%                            | 50%                                                                                         | 52%                                                                                                                                                    | 53%                                                                                                                                                                                                                           | 11%                                                                                                                                                                                                                                                                                      | 53%                                                                                                                                                                                                                                                                                                                                   | 53%                                                                                                                                                                                                                                                                                                                                                                                                                                                                                                                                                                                                                                                                                                                                                                                                                                                                                                                                                                                                                                                                                                                                                                                                                                                                                                                                                                                                                                                                                                                                                                                                                                                                                                                                                                                                                                                                                                                                                                                                                                                                                                                                                                                                      | 0%                                                                                                                                                                                                                                                                                                                                                                                                                                                                                                                                                                                                                                                                                                                                                                                                                                                                                                                                                                                                                                                                                                  |
| Rm             | 966                            | 1 345                                                                                       | 1 714                                                                                                                                                  | 2 098                                                                                                                                                                                                                         | 30%                                                                                                                                                                                                                                                                                      | 1 051                                                                                                                                                                                                                                                                                                                                 | 1 242                                                                                                                                                                                                                                                                                                                                                                                                                                                                                                                                                                                                                                                                                                                                                                                                                                                                                                                                                                                                                                                                                                                                                                                                                                                                                                                                                                                                                                                                                                                                                                                                                                                                                                                                                                                                                                                                                                                                                                                                                                                                                                                                                                                                    | 18%                                                                                                                                                                                                                                                                                                                                                                                                                                                                                                                                                                                                                                                                                                                                                                                                                                                                                                                                                                                                                                                                                                 |
| Rm             | 256                            | 375                                                                                         | 487                                                                                                                                                    | 594                                                                                                                                                                                                                           | 32%                                                                                                                                                                                                                                                                                      | 316                                                                                                                                                                                                                                                                                                                                   | 402                                                                                                                                                                                                                                                                                                                                                                                                                                                                                                                                                                                                                                                                                                                                                                                                                                                                                                                                                                                                                                                                                                                                                                                                                                                                                                                                                                                                                                                                                                                                                                                                                                                                                                                                                                                                                                                                                                                                                                                                                                                                                                                                                                                                      | 27%                                                                                                                                                                                                                                                                                                                                                                                                                                                                                                                                                                                                                                                                                                                                                                                                                                                                                                                                                                                                                                                                                                 |
| Rm             | 191                            | 292                                                                                         | 377                                                                                                                                                    | 473                                                                                                                                                                                                                           | 35%                                                                                                                                                                                                                                                                                      | 255                                                                                                                                                                                                                                                                                                                                   | 335                                                                                                                                                                                                                                                                                                                                                                                                                                                                                                                                                                                                                                                                                                                                                                                                                                                                                                                                                                                                                                                                                                                                                                                                                                                                                                                                                                                                                                                                                                                                                                                                                                                                                                                                                                                                                                                                                                                                                                                                                                                                                                                                                                                                      | 31%                                                                                                                                                                                                                                                                                                                                                                                                                                                                                                                                                                                                                                                                                                                                                                                                                                                                                                                                                                                                                                                                                                 |
| %              | 19%                            | 21%                                                                                         | 22%                                                                                                                                                    | 23%                                                                                                                                                                                                                           |                                                                                                                                                                                                                                                                                          | 23%                                                                                                                                                                                                                                                                                                                                   | 27%                                                                                                                                                                                                                                                                                                                                                                                                                                                                                                                                                                                                                                                                                                                                                                                                                                                                                                                                                                                                                                                                                                                                                                                                                                                                                                                                                                                                                                                                                                                                                                                                                                                                                                                                                                                                                                                                                                                                                                                                                                                                                                                                                                                                      |                                                                                                                                                                                                                                                                                                                                                                                                                                                                                                                                                                                                                                                                                                                                                                                                                                                                                                                                                                                                                                                                                                     |
| Rm             | 55                             | 91                                                                                          | 70                                                                                                                                                     | 78                                                                                                                                                                                                                            | 12%                                                                                                                                                                                                                                                                                      | 42                                                                                                                                                                                                                                                                                                                                    | 73                                                                                                                                                                                                                                                                                                                                                                                                                                                                                                                                                                                                                                                                                                                                                                                                                                                                                                                                                                                                                                                                                                                                                                                                                                                                                                                                                                                                                                                                                                                                                                                                                                                                                                                                                                                                                                                                                                                                                                                                                                                                                                                                                                                                       | 74%                                                                                                                                                                                                                                                                                                                                                                                                                                                                                                                                                                                                                                                                                                                                                                                                                                                                                                                                                                                                                                                                                                 |
| Cents          | 16.0                           | 26.2                                                                                        | 41.8                                                                                                                                                   | 49.0                                                                                                                                                                                                                          | 45%                                                                                                                                                                                                                                                                                      | 27.6                                                                                                                                                                                                                                                                                                                                  | 33.6                                                                                                                                                                                                                                                                                                                                                                                                                                                                                                                                                                                                                                                                                                                                                                                                                                                                                                                                                                                                                                                                                                                                                                                                                                                                                                                                                                                                                                                                                                                                                                                                                                                                                                                                                                                                                                                                                                                                                                                                                                                                                                                                                                                                     | 22%                                                                                                                                                                                                                                                                                                                                                                                                                                                                                                                                                                                                                                                                                                                                                                                                                                                                                                                                                                                                                                                                                                 |
| #              | 15                             | 15                                                                                          | 17                                                                                                                                                     | 17                                                                                                                                                                                                                            |                                                                                                                                                                                                                                                                                          | 17                                                                                                                                                                                                                                                                                                                                    | 17                                                                                                                                                                                                                                                                                                                                                                                                                                                                                                                                                                                                                                                                                                                                                                                                                                                                                                                                                                                                                                                                                                                                                                                                                                                                                                                                                                                                                                                                                                                                                                                                                                                                                                                                                                                                                                                                                                                                                                                                                                                                                                                                                                                                       |                                                                                                                                                                                                                                                                                                                                                                                                                                                                                                                                                                                                                                                                                                                                                                                                                                                                                                                                                                                                                                                                                                     |
| Rm             | 1 305                          | 1 030                                                                                       | 1 486                                                                                                                                                  | 1 136                                                                                                                                                                                                                         | (5)%                                                                                                                                                                                                                                                                                     | 466                                                                                                                                                                                                                                                                                                                                   | 681                                                                                                                                                                                                                                                                                                                                                                                                                                                                                                                                                                                                                                                                                                                                                                                                                                                                                                                                                                                                                                                                                                                                                                                                                                                                                                                                                                                                                                                                                                                                                                                                                                                                                                                                                                                                                                                                                                                                                                                                                                                                                                                                                                                                      | 46%                                                                                                                                                                                                                                                                                                                                                                                                                                                                                                                                                                                                                                                                                                                                                                                                                                                                                                                                                                                                                                                                                                 |
| Rm             | 3 834                          | 4 864                                                                                       | 6 350                                                                                                                                                  | 7 486                                                                                                                                                                                                                         | 25%                                                                                                                                                                                                                                                                                      | 6 816                                                                                                                                                                                                                                                                                                                                 | 8 167                                                                                                                                                                                                                                                                                                                                                                                                                                                                                                                                                                                                                                                                                                                                                                                                                                                                                                                                                                                                                                                                                                                                                                                                                                                                                                                                                                                                                                                                                                                                                                                                                                                                                                                                                                                                                                                                                                                                                                                                                                                                                                                                                                                                    | 20%                                                                                                                                                                                                                                                                                                                                                                                                                                                                                                                                                                                                                                                                                                                                                                                                                                                                                                                                                                                                                                                                                                 |
| m <sup>2</sup> | 392 314                        | 449 067                                                                                     | 558 683                                                                                                                                                | 598 194*                                                                                                                                                                                                                      | 15%                                                                                                                                                                                                                                                                                      | 578 803                                                                                                                                                                                                                                                                                                                               | 631 287                                                                                                                                                                                                                                                                                                                                                                                                                                                                                                                                                                                                                                                                                                                                                                                                                                                                                                                                                                                                                                                                                                                                                                                                                                                                                                                                                                                                                                                                                                                                                                                                                                                                                                                                                                                                                                                                                                                                                                                                                                                                                                                                                                                                  | 9%                                                                                                                                                                                                                                                                                                                                                                                                                                                                                                                                                                                                                                                                                                                                                                                                                                                                                                                                                                                                                                                                                                  |
|                | # # % Rm Rm Rm % Rm Cents # Rm | # 31 # 79 # 27 916 % 51% Rm 966 Rm 256 Rm 191 % 19% Rm 55 Cents 16.0 # 15 Rm 1 305 Rm 3 834 | # 31 41 # 79 100 # 27 916 35 148 % 51% 50% Rm 966 1 345 Rm 256 375 Rm 191 292 % 19% 21% Rm 55 91 Cents 16.0 26.2 # 15 15 Rm 1 305 1 030 Rm 3 834 4 864 | # 31 41 48  # 79 100 114  # 27 916 35 148 42 343  % 51% 50% 52%  Rm 966 1 345 1 714  Rm 256 375 487  Rm 191 292 377  % 19% 21% 22%  Rm 55 91 70  Cents 16.0 26.2 41.8  # 15 15 17  Rm 1 305 1 030 1 486  Rm 3 834 4 864 6 350 | # 31 41 48 51  # 79 100 114 127  # 27 916 35 148 42 343 45 870  % 51% 50% 52% 53%  Rm 966 1 345 1 714 2 098  Rm 256 375 487 594  Rm 191 292 377 473  % 19% 21% 22% 23%  Rm 55 91 70 78  Cents 16.0 26.2 41.8 49.0  # 15 15 17 17  Rm 1 305 1 030 1 486 1 136  Rm 3 834 4 864 6 350 7 486 | # 31 41 48 51 18%  # 79 100 114 127 18%  # 27 916 35 148 42 343 45 870 18%  % 51% 50% 52% 53% 11%  Rm 966 1 345 1 714 2 098 30%  Rm 256 375 487 594 32%  Rm 191 292 377 473 35%  % 19% 21% 22% 23%  Rm 55 91 70 78 12%  Cents 16.0 26.2 41.8 49.0 45%  # 15 15 17 17  Rm 1 305 1 030 1 486 1 136 (5)%  Rm 3 834 4 864 6 350 7 486 25% | #         31         41         48         51         18%         51           #         79         100         114         127         18%         127           #         27 916         35 148         42 343         45 870         18%         45 890           %         51%         50%         52%         53%         11%         53%           Rm         966         1 345         1 714         2 098         30%         1 051           Rm         256         375         487         594         32%         316           Rm         191         292         377         473         35%         255           %         19%         21%         22%         23%         23%           Rm         55         91         70         78         12%         42           Cents         16.0         26.2         41.8         49.0         45%         27.6           #         15         15         17         17         17           Rm         1305         1030         1486         1136         (5)%         466           Rm         3834         4864         6350 <td>2014         2015         2016         2017         CÁGR         June         June           #         31         41         48         51         18%         51         57           #         79         100         114         127         18%         127         139           #         27 916         35 148         42 343         45 870         18%         45 890         50 691           %         51%         50%         52%         53%         11%         53%         53%           Rm         966         1 345         1 714         2 098         30%         1 051         1 242           Rm         256         375         487         594         32%         316         402           Rm         191         292         377         473         35%         255         335           %         19%         21%         22%         23%         23%         27%           Rm         55         91         70         78         12%         42         73           Cents         16.0         26.2         41.8         49.0         45%         27.6         33.6</td> | 2014         2015         2016         2017         CÁGR         June         June           #         31         41         48         51         18%         51         57           #         79         100         114         127         18%         127         139           #         27 916         35 148         42 343         45 870         18%         45 890         50 691           %         51%         50%         52%         53%         11%         53%         53%           Rm         966         1 345         1 714         2 098         30%         1 051         1 242           Rm         256         375         487         594         32%         316         402           Rm         191         292         377         473         35%         255         335           %         19%         21%         22%         23%         23%         27%           Rm         55         91         70         78         12%         42         73           Cents         16.0         26.2         41.8         49.0         45%         27.6         33.6 |