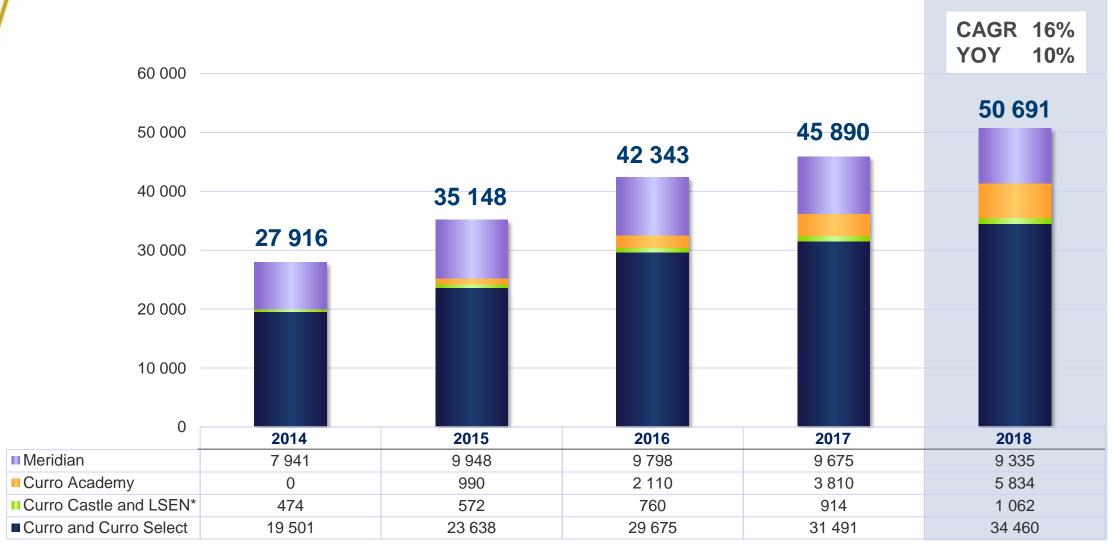

#### **NUMBER OF LEARNERS**

#### Curro listed on the JSE - June 2011

|          | 2011  | 2012   | 2013   | 2014   | 2015   | 2016   | 2017   | 2018   |
|----------|-------|--------|--------|--------|--------|--------|--------|--------|
| Campuses |       | 22     | 26*    | 32*    | 41     | 48     | 51     | 57     |
| Schools  | 24    | 61     | 72     | 80     | 100    | 114    | 127    | 139    |
| Learners | 4 200 | 12 473 | 21 027 | 28 737 | 35 148 | 42 343 | 45 870 | 50 691 |