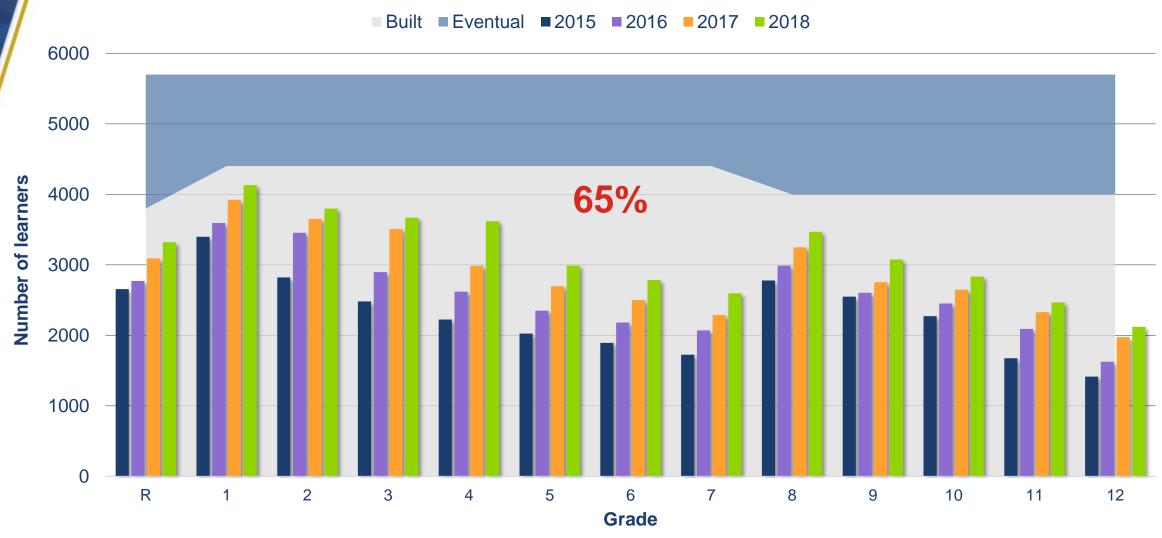

| 19      | 25     | 171%  | 32%   | 19%  | 22%    | 24%   | 92%   | 72%      | 79%   |
| 2018                          | 2              | 3       | _      | _        | 1 068  | _     | _     | _     | _       | 5      | _     | _     | _    | _      | 25%   | _     | _        | 52%   |
| Property rental and royalties |                |         |        |          |        |       |       | (5)   | (7)     | (6)    |       |       |      |        |       |       |          |       |
| Total                         | 57             | 139     | 40 553 | 45 890   | 50 691 | 13%   | 10%   | 249   | 316     | 402    | 27%   | 27%   | 30%  | 31%    | 33%   | 51%   | 53%      | 53%   |

**Eventual capacity = 56% should 2018 Greenfields be excluded** 





#### LEARNERS PER GRADE – CAPACITY









#### SCHOOLS PER EBITDA CONTRIBUTION

|                           | Lear   | ner numb | ers    |         | EBITDAR |         |       | DAR Ma | rgin  | Capacity utilised |      |      |
|---------------------------|--------|----------|--------|---------|---------|---------|-------|--------|-------|-------------------|------|------|
|                           | 2016   | 2017     | 2018   | 2016    | 2017    | 2018    | 2016  | 2017   | 2018  | 2016              | 2017 | 2018 |
| Top 20%                   | 17 391 | 18 699   | 21 215 | 159 784 | 194 163 | 246 440 | 39%   | 40%    | 42%   | 74%               | 75%  | 71%  |
| 60% - 80%                 | 9 657  | 11 566   | 12 029 | 62 186  | 80 668  | 94 693  | 28%   | 31%    | 30%   | 60%               | 65%  | 61%  |
| 40% - 60%