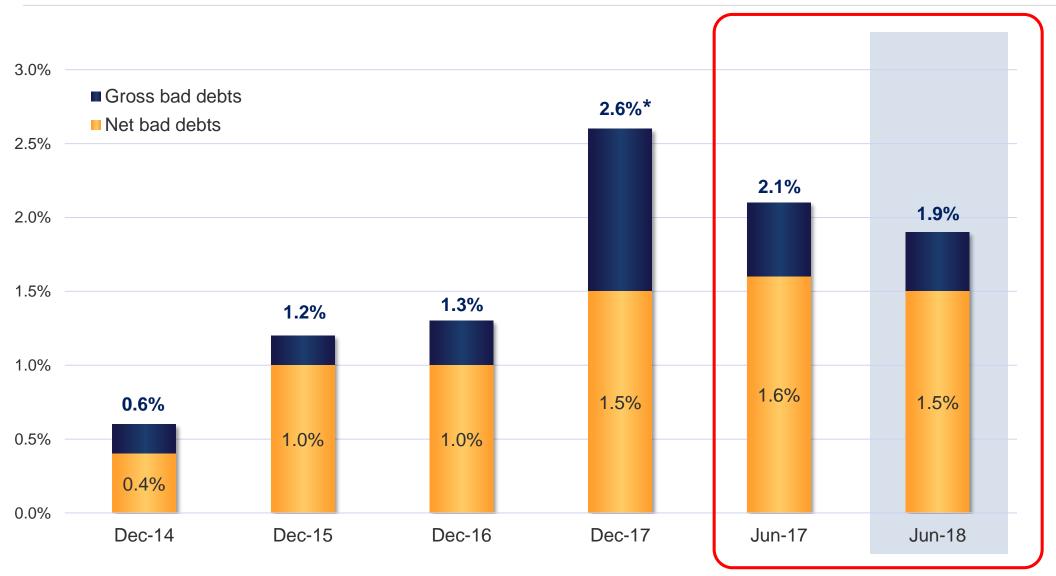

-------|--------|
| Campuses |       | 22     | 26*    | 32*    | 41     | 48     | 51     | 57     |
| Schools  | 24    | 61     | 72     | 80     | 100    | 114    | 127    | 139    |
| Learners | 4 200 | 12 473 | 21 027 | 28 737 | 35 148 | 42 343 | 45 870 | 50 691 |





#### WHY 57 CAMPUSES, 139 SCHOOLS?

#### 57 versus 60 campuses

- 1 Baobab included as of July 2018 (1 campus)
- 2 Academy 1 and Academy 2 in the Free State last part of year (2 campuses)

#### **Acquisitions**

- 3 Dot's Learning Centre March 2018
- 4 Cooper College April 2018





#### **FINANCIAL ANALYSIS**





#### **NUMBER OF CAMPUSES**



<sup>\*2018</sup> includes 1 LSEN campus





#### **NUMBER OF LEARNERS**









#### **REVENUE**



Note: Average school fee increase for 2018 is 9%





#### **BAD DEBTS**



<sup>\*</sup>Change in collections approach





#### **SCHOOLS' EBITDA**







#### **EBITDA** %







#### **HEADLINE EARNINGS (GROUP)**







#### **HEADLINE EARNINGS PER SHARE**







#### **KEY INDICATORS**

|                | Dec<br>2014                    | Dec<br>2015                                                                                 | Dec<br>2016                                                                                                                                            | Dec<br>2017                                                                                                                                                                                                                   | 4-year<br>CAGR