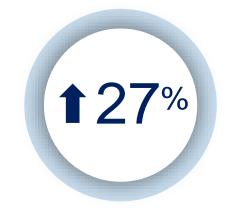

#### SCHOOLS' EBITDA

From R316m to R402m

#### **KEY INDICATORS**

|                | Dec<br>2014                    | Dec<br>2015                                                                                 | Dec<br>2016                                                                                                                                            | Dec<br>2017                                                                                                                                                                                                                   | 4-year<br>CAGR                                                                                                                                                                                                                                                                           | 2017<br>June                                                                                                                                                                                                                                                                                                                          | 2018<br>June                                                                                                                                                                                                                                                                                                                                                                                                                                                                                                                                                                                                                                                                                                                                                                                                                                                                                                                                                                                                                                                                                                                                                                                                                                                                                                                                                                                                                                                                                                                                                                                                                                                                                                                                                                                                                                                                                                                                                                                                                                                                                                                                                                                             | YOY<br>Growth                                                                                                                                                                                                                                                                                                                                                                                                                                                                                                                                                                                                                                                                                                                                                                                                                                                                                                                                                                                                                                                                                       |
|----------------|--------------------------------|---------------------------------------------------------------------------------------------|--------------------------------------------------------------------------------------------------------------------------------------------------------|-------------------------------------------------------------------------------------------------------------------------------------------------------------------------------------------------------------------------------|------------------------------------------------------------------------------------------------------------------------------------------------------------------------------------------------------------------------------------------------------------------------------------------|---------------------------------------------------------------------------------------------------------------------------------------------------------------------------------------------------------------------------------------------------------------------------------------------------------------------------------------|----------------------------------------------------------------------------------------------------------------------------------------------------------------------------------------------------------------------------------------------------------------------------------------------------------------------------------------------------------------------------------------------------------------------------------------------------------------------------------------------------------------------------------------------------------------------------------------------------------------------------------------------------------------------------------------------------------------------------------------------------------------------------------------------------------------------------------------------------------------------------------------------------------------------------------------------------------------------------------------------------------------------------------------------------------------------------------------------------------------------------------------------------------------------------------------------------------------------------------------------------------------------------------------------------------------------------------------------------------------------------------------------------------------------------------------------------------------------------------------------------------------------------------------------------------------------------------------------------------------------------------------------------------------------------------------------------------------------------------------------------------------------------------------------------------------------------------------------------------------------------------------------------------------------------------------------------------------------------------------------------------------------------------------------------------------------------------------------------------------------------------------------------------------------------------------------------------|-----------------------------------------------------------------------------------------------------------------------------------------------------------------------------------------------------------------------------------------------------------------------------------------------------------------------------------------------------------------------------------------------------------------------------------------------------------------------------------------------------------------------------------------------------------------------------------------------------------------------------------------------------------------------------------------------------------------------------------------------------------------------------------------------------------------------------------------------------------------------------------------------------------------------------------------------------------------------------------------------------------------------------------------------------------------------------------------------------|
| #              | 31                             | 41                                                                                          | 48                                                                                                                                                     | 51                                                                                                                                                                                                                            | 18%                                                                                                                                                                                                                                                                                      | 51                                                                                                                                                                                                                                                                                                                                    | 57                                                                                                                                                                                                                                                                                                                                                                                                                                                                                                                                                                                                                                                                                                                                                                                                                                                                                                                                                                                                                                                                                                                                                                                                                                                                                                                                                                                                                                                                                                                                                                                                                                                                                                                                                                                                                                                                                                                                                                                                                                                                                                                                                                                                       | 12%                                                                                                                                                                                                                                                                                                                                                                                                                                                                                                                                                                                                                                                                                                                                                                                                                                                                                                                                                                                                                                                                                                 |
| #              | 79                             | 100                                                                                         | 114                                                                                                                                                    | 127                                                                                                                                                                                                                           | 18%                                                                                                                                                                                                                                                                                      | 127                                                                                                                                                                                                                                                                                                                                   | 139                                                                                                                                                                                                                                                                                                                                                                                                                                                                                                                                                                                                                                                                                                                                                                                                                                                                                                                                                                                                                                                                                                                                                                                                                                                                                                                                                                                                                                                                                                                                                                                                                                                                                                                                                                                                                                                                                                                                                                                                                                                                                                                                                                                                      | 9%                                                                                                                                                                                                                                                                                                                                                                                                                                                                                                                                                                                                                                                                                                                                                                                                                                                                                                                                                                                                                                                                                                  |
| #              | 27 916                         | 35 148                                                                                      | 42 343                                                                                                                                                 | 45 870                                                                                                                                                                                                                        | 18%                                                                                                                                                                                                                                                                                      | 45 890                                                                                                                                                                                                                                                                                                                                | 50 691                                                                                                                                                                                                                                                                                                                                                                                                                                                                                                                                                                                                                                                                                                                                                                                                                                                                                                                                                                                                                                                                                                                                                                                                                                                                                                                                                                                                                                                                                                                                                                                                                                                                                                                                                                                                                                                                                                                                                                                                                                                                                                                                                                                                   | 10%                                                                                                                                                                                                                                                                                                                                                                                                                                                                                                                                                                                                                                                                                                                                                                                                                                                                                                                                                                                                                                                                                                 |
| %              | 51%                            | 50%                                                                                         | 52%                                                                                                                                                    | 53%                                                                                                                                                                                                                           | 11%                                                                                                                                                                                                                                                                                      | 53%                                                                                                                                                                                                                                                                                                                                   | 53%                                                                                                                                                                                                                                                                                                                                                                                                                                                                                                                                                                                                                                                                                                                                                                                                                                                                                                                                                                                                                                                                                                                                                                                                                                                                                                                                                                                                                                                                                                                                                                                                                                                                                                                                                                                                                                                                                                                                                                                                                                                                                                                                                                                                      | 0%                                                                                                                                                                                                                                                                                                                                                                                                                                                                                                                                                                                                                                                                                                                                                                                                                                                                                                                                                                                                                                                                                                  |
| Rm             | 966                            | 1 345                                                                                       | 1 714                                                                                                                                                  | 2 098                                                                                                                                                                                                                         | 30%                                                                                                                                                                                                                                                                                      | 1 051                                                                                                                                                                                                                                                                                                                                 | 1 242                                                                                                                                                                                                                                                                                                                                                                                                                                                                                                                                                                                                                                                                                                                                                                                                                                                                                                                                                                                                                                                                                                                                                                                                                                                                                                                                                                                                                                                                                                                                                                                                                                                                                                                                                                                                                                                                                                                                                                                                                                                                                                                                                                                                    | 18%                                                                                                                                                                                                                                                                                                                                                                                                                                                                                                                                                                                                                                                                                                                                                                                                                                                                                                                                                                                                                                                                                                 |
| Rm             | 256                            | 375                                                                                         | 487                                                                                                                                                    | 594                                                                                                                                                                                                                           | 32%                                                                                                                                                                                                                                                                                      | 316                                                                                                                                                                                                                                                                                                                                   | 402                                                                                                                                                                                                                                                                                                                                                                                                                                                                                                                                                                                                                                                                                                                                                                                                                                                                                                                                                                                                                                                                                                                                                                                                                                                                                                                                                                                                                                                                                                                                                                                                                                                                                                                                                                                                                                                                                                                                                                                                                                                                                                                                                                                                      | 27%                                                                                                                                                                                                                                                                                                                                                                                                                                                                                                                                                                                                                                                                                                                                                                                                                                                                                                                                                                                                                                                                                                 |
| Rm             | 191                            | 292                                                                                         | 377                                                                                                                                                    | 473                                                                                                                                                                                                                           | 35%                                                                                                                                                                                                                                                                                      | 255                                                                                                                                                                                                                                                                                                                                   | 335                                                                                                                                                                                                                                                                                                                                                                                                                                                                                                                                                                                                                                                                                                                                                                                                                                                                                                                                                                                                                                                                                                                                                                                                                                                                                                                                                                                                                                                                                                                                                                                                                                                                                                                                                                                                                                                                                                                                                                                                                                                                                                                                                                                                      | 31%                                                                                                                                                                                                                                                                                                                                                                                                                                                                                                                                                                                                                                                                                                                                                                                                                                                                                                                                                                                                                                                                                                 |
| %              | 19%                            | 21%                                                                                         | 22%                                                                                                                                                    | 23%                                                                                                                                                                                                                           |                                                                                                                                                                                                                                                                                          | 23%                                                                                                                                                                                                                                                                                                                                   | 27%                                                                                                                                                                                                                                                                                                                                                                                                                                                                                                                                                                                                                                                                                                                                                                                                                                                                                                                                                                                                                                                                                                                                                                                                                                                                                                                                                                                                                                                                                                                                                                                                                                                                                                                                                                                                                                                                                                                                                                                                                                                                                                                                                                                                      |                                                                                                                                                                                                                                                                                                                                                                                                                                                                                                                                                                                                                                                                                                                                                                                                                                                                                                                                                                                                                                                                                                     |
| Rm             | 55                             | 91                                                                                          | 70                                                                                                                                                     | 78                                                                                                                                                                                                                            | 12%                                                                                                                                                                                                                                                                                      | 42                                                                                                                                                                                                                                                                                                                                    | 73                                                                                                                                                                                                                                                                                                                                                                                                                                                                                                                                                                                                                                                                                                                                                                                                                                                                                                                                                                                                                                                                                                                                                                                                                                                                                                                                                                                                                                                                                                                                                                                                                                                                                                                                                                                                                                                                                                                                                                                                                                                                                                                                                                                                       | 74%                                                                                                                                                                                                                                                                                                                                                                                                                                                                                                                                                                                                                                                                                                                                                                                                                                                                                                                                                                                                                                                                                                 |
| Cents          | 16.0                           | 26.2                                                                                        | 41.8                                                                                                                                                   | 49.0                                                                                                                                                                                                                          | 45%                                                                                                                                                                                                                                                                                      | 27.6                                                                                                                                                                                                                                                                                                                                  | 33.6                                                                                                                                                                                                                                                                                                                                                                                                                                                                                                                                                                                                                                                                                                                                                                                                                                                                                                                                                                                                                                                                                                                                                                                                                                                                                                                                                                                                                                                                                                                                                                                                                                                                                                                                                                                                                                                                                                                                                                                                                                                                                                                                                                                                     | 22%                                                                                                                                                                                                                                                                                                                                                                                                                                                                                                                                                                                                                                                                                                                                                                                                                                                                                                                                                                                                                                                                                                 |
| #              | 15                             | 15                                                                                          | 17                                                                                                                                                     | 17                                                                                                                                                                                                                            |                                                                                                                                                                                                                                                                                          | 17                                                                                                                                                                                                                                                                                                                                    | 17                                                                                                                                                                                                                                                                                                                                                                                                                                                                                                                                                                                                                                                                                                                                                                                                                                                                                                                                                                                                                                                                                                                                                                                                                                                                                                                                                                                                                                                                                                                                                                                                                                                                                                                                                                                                                                                                                                                                                                                                                                                                                                                                                                                                       |                                                                                                                                                                                                                                                                                                                                                                                                                                                                                                                                                                                                                                                                                                                                                                                                                                                                                                                                                                                                                                                                                                     |
| Rm             | 1 305                          | 1 030                                                                                       | 1 486                                                                                                                                                  | 1 136                                                                                                                                                                                                                         | (5)%                                                                                                                                                                                                                                                                                     | 466                                                                                                                                                                                                                                                                                                                                   | 681                                                                                                                                                                                                                                                                                                                                                                                                                                                                                                                                                                                                                                                                                                                                                                                                                                                                                                                                                                                                                                                                                                                                                                                                                                                                                                                                                                                                                                                                                                                                                                                                                                                                                                                                                                                                                                                                                                                                                                                                                                                                                                                                                                                                      | 46%                                                                                                                                                                                                                                                                                                                                                                                                                                                                                                                                                                                                                                                                                                                                                                                                                                                                                                                                                                                                                                                                                                 |
| Rm             | 3 834                          | 4 864                                                                                       | 6 350                                                                                                                                                  | 7 486                                                                                                                                                                                                                         | 25%                                                                                                                                                                                                                                                                                      | 6 816                                                                                                                                                                                                                                                                                                                                 | 8 167                                                                                                                                                                                                                                                                                                                                                                                                                                                                                                                                                                                                                                                                                                                                                                                                                                                                                                                                                                                                                                                                                                                                                                                                                                                                                                                                                                                                                                                                                                                                                                                                                                                                                                                                                                                                                                                                                                                                                                                                                                                                                                                                                                                                    | 20%                                                                                                                                                                                                                                                                                                                                                                                                                                                                                                                                                                                                                                                                                                                                                                                                                                                                                                                                                                                                                                                                                                 |
| m <sup>2</sup> | 392 314                        | 449 067                                                                                     | 558 683                                                                                                                                                | 598 194*                                                                                                                                                                                                                      | 15%                                                                                                                                                                                                                                                                                      | 578 803                                                                                                                                                                                                                                                                                                                               | 631 287                                                                                                                                                                                                                                                                                                                                                                                                                                                                                                                                                                                                                                                                                                                                                                                                                                                                                                                                                                                                                                                                                                                                                                                                                                                                                                                                                                                                                                                                                                                                                                                                                                                                                                                                                                                                                                                                                                                                                                                                                                                                                                                                                                                                  | 9%                                                                                                                                                                                                                                                                                                                                                                                                                                                                                                                                                                                                                                                                                                                                                                                                                                                                                                                                                                                                                                                                                                  |
|                | # # % Rm Rm Rm % Rm Cents # Rm | # 31 # 79 # 27 916 % 51% Rm 966 Rm 256 Rm 191 % 19% Rm 55 Cents 16.0 # 15 Rm 1 305 Rm 3 834 | # 31 41 # 79 100 # 27 916 35 148 % 51% 50% Rm 966 1 345 Rm 256 375 Rm 191 292 % 19% 21% Rm 55 91 Cents 16.0 26.2 # 15 15 Rm 1 305 1 030 Rm 3 834 4 864 | # 31 41 48  # 79 100 114  # 27 916 35 148 42 343  % 51% 50% 52%  Rm 966 1 345 1 714  Rm 256 375 487  Rm 191 292 377  % 19% 21% 22%  Rm 55 91 70  Cents 16.0 26.2 41.8  # 15 15 17  Rm 1 305 1 030 1 486  Rm 3 834 4 864 6 350 | # 31 41 48 51  # 79 100 114 127  # 27 916 35 148 42 343 45 870  % 51% 50% 52% 53%  Rm 966 1 345 1 714 2 098  Rm 256 375 487 594  Rm 191 292 377 473  % 19% 21% 22% 23%  Rm 55 91 70 78  Cents 16.0 26.2 41.8 49.0  # 15 15 17 17  Rm 1 305 1 030 1 486 1 136  Rm 3 834 4 864 6 350 7 486 | # 31 41 48 51 18%  # 79 100 114 127 18%  # 27 916 35 148 42 343 45 870 18%  % 51% 50% 52% 53% 11%  Rm 966 1 345 1 714 2 098 30%  Rm 256 375 487 594 32%  Rm 191 292 377 473 35%  % 19% 21% 22% 23%  Rm 55 91 70 78 12%  Cents 16.0 26.2 41.8 49.0 45%  # 15 15 17 17  Rm 1 305 1 030 1 486 1 136 (5)%  Rm 3 834 4 864 6 350 7 486 25% | #         31         41         48         51         18%         51           #         79         100         114         127         18%         127           #         27 916         35 148         42 343         45 870         18%         45 890           %         51%         50%         52%         53%         11%         53%           Rm         966         1 345         1 714         2 098         30%         1 051           Rm         256         375         487         594         32%         316           Rm         191         292         377         473         35%         255           %         19%         21%         22%         23%         23%           Rm         55         91         70         78         12%         42           Cents         16.0         26.2         41.8         49.0         45%         27.6           #         15         15         17         17         17           Rm         1305         1030         1486         1136         (5)%         466           Rm         3834         4864         6350 <td>2014         2015         2016         2017         CÁGR         June         June           #         31         41         48         51         18%         51         57           #         79         100         114         127         18%         127         139           #         27 916         35 148         42 343         45 870         18%         45 890         50 691           %         51%         50%         52%         53%         11%         53%         53%           Rm         966         1 345         1 714         2 098         30%         1 051         1 242           Rm         256         375         487         594         32%         316         402           Rm         191         292         377         473         35%         255         335           %         19%         21%         22%         23%         23%         27%           Rm         55         91         70         78         12%         42         73           Cents         16.0         26.2         41.8         49.0         45%         27.6         33.6</td> | 2014         2015         2016         2017         CÁGR         June         June           #         31         41         48         51         18%         51         57           #         79         100         114         127         18%         127         139           #         27 916         35 148         42 343         45 870         18%         45 890         50 691           %         51%         50%         52%         53%         11%         53%         53%           Rm         966         1 345         1 714         2 098         30%         1 051         1 242           Rm         256         375         487         594         32%         316         402           Rm         191         292         377         473         35%         255         335           %         19%         21%         22%         23%         23%         27%           Rm         55         91         70         78         12%         42         73           Cents         16.0         26.2         41.8         49.0         45%         27.6         33.6 |