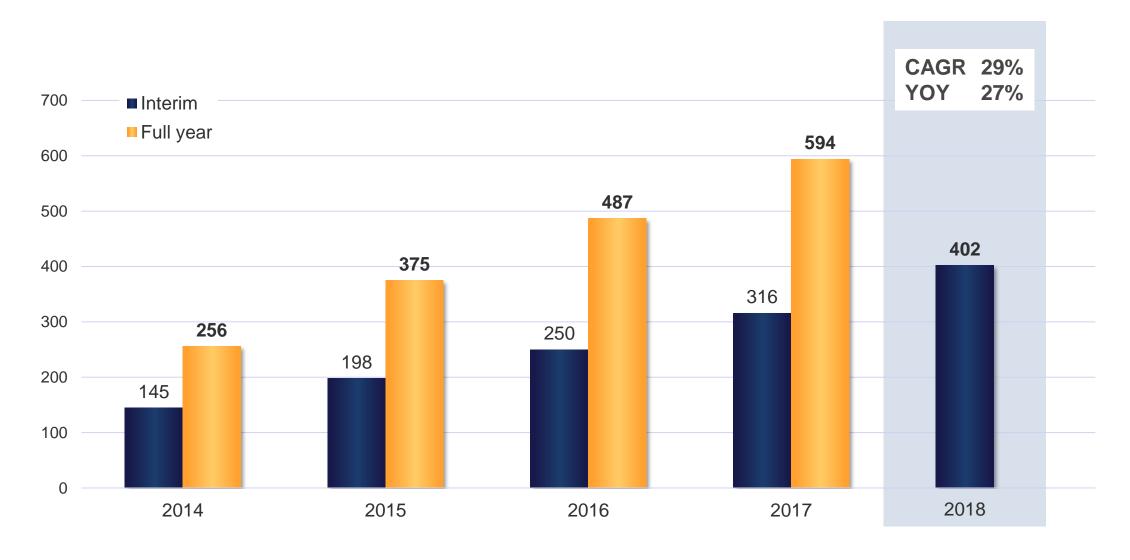

#### SCHOOLS' EBITDA

From R316m to R402m

#### **KEY INDICATORS**

|                | Dec<br>2014                    | Dec<br>2015                                                                                 | Dec<br>2016                                                                                                                                            | Dec<br>2017                                                                                                                                                                                                                   | 4-year<br>CAGR                                                                                                                                                                                                                                                                           | 2017<br>June                                                                                                                                                                                                                                                                                                                          | 2018<br>June                                                                                                                                                                                                                                                                                                                                                                                                                                                                                                                                                                                                                                                                                                                                                                                                                                                                                                                                                                                                                                                                                                                                                                                                                                                                                                                                                                                                                                                                                                                                                                                                                                                                                                                                                                                                                                                                                                                                                                                                                                                                                                                                                                                             | YOY<br>Growth                                                                                                                                                                                                                                                                                                                                                                                                                                                                                                                                                                                                                                                                                                                                                                                                                                                                                                                                                                                                                                                                                       |
|----------------|--------------------------------|---------------------------------------------------------------------------------------------|--------------------------------------------------------------------------------------------------------------------------------------------------------|-------------------------------------------------------------------------------------------------------------------------------------------------------------------------------------------------------------------------------|------------------------------------------------------------------------------------------------------------------------------------------------------------------------------------------------------------------------------------------------------------------------------------------|---------------------------------------------------------------------------------------------------------------------------------------------------------------------------------------------------------------------------------------------------------------------------------------------------------------------------------------|----------------------------------------------------------------------------------------------------------------------------------------------------------------------------------------------------------------------------------------------------------------------------------------------------------------------------------------------------------------------------------------------------------------------------------------------------------------------------------------------------------------------------------------------------------------------------------------------------------------------------------------------------------------------------------------------------------------------------------------------------------------------------------------------------------------------------------------------------------------------------------------------------------------------------------------------------------------------------------------------------------------------------------------------------------------------------------------------------------------------------------------------------------------------------------------------------------------------------------------------------------------------------------------------------------------------------------------------------------------------------------------------------------------------------------------------------------------------------------------------------------------------------------------------------------------------------------------------------------------------------------------------------------------------------------------------------------------------------------------------------------------------------------------------------------------------------------------------------------------------------------------------------------------------------------------------------------------------------------------------------------------------------------------------------------------------------------------------------------------------------------------------------------------------------------------------------------|-----------------------------------------------------------------------------------------------------------------------------------------------------------------------------------------------------------------------------------------------------------------------------------------------------------------------------------------------------------------------------------------------------------------------------------------------------------------------------------------------------------------------------------------------------------------------------------------------------------------------------------------------------------------------------------------------------------------------------------------------------------------------------------------------------------------------------------------------------------------------------------------------------------------------------------------------------------------------------------------------------------------------------------------------------------------------------------------------------|
| #              | 31                             | 41                                                                                          | 48                                                                                                                                                     | 51                                                                                                                                                                                                                            | 18%                                                                                                                                                                                                                                                                                      | 51                                                                                                                                                                                                                                                                                                                                    | 57                                                                                                                                                                                                                                                                                                                                                                                                                                                                                                                                                                                                                                                                                                                                                                                                                                                                                                                                                                                                                                                                                                                                                                                                                                                                                                                                                                                                                                                                                                                                                                                                                                                                                                                                                                                                                                                                                                                                                                                                                                                                                                                                                                                                       | 12%                                                                                                                                                                                                                                                                                                                                                                                                                                                                                                                                                                                                                                                                                                                                                                                                                                                                                                                                                                                                                                                                                                 |
| #              | 79                             | 100                                                                                         | 114                                                                                                                                                    | 127                                                                                                                                                                                                                           | 18%                                                                                                                                                                                                                                                                                      | 127                                                                                                                                                                                                                                                                                                                                   | 139                                                                                                                                                                                                                                                                                                                                                                                                                                                                                                                                                                                                                                                                                                                                                                                                                                                                                                                                                                                                                                                                                                                                                                                                                                                                                                                                                                                                                                                                                                                                                                                                                                                                                                                                                                                                                                                                                                                                                                                                                                                                                                                                                                                                      | 9%                                                                                                                                                                                                                                                                                                                                                                                                                                                                                                                                                                                                                                                                                                                                                                                                                                                                                                                                                                                                                                                                                                  |
| #              | 27 916                         | 35 148                                                                                      | 42 343                                                                                                                                                 | 45 870                                                                                                                                                                                                                        | 18%                                                                                                                                                                                                                                                                                      | 45 890                                                                                                                                                                                                                                                                                                                                | 50 691                                                                                                                                                                                                                                                                                                                                                                                                                                                                                                                                                                                                                                                                                                                                                                                                                                                                                                                                                                                                                                                                                                                                                                                                                                                                                                                                                                                                                                                                                                                                                                                                                                                                                                                                                                                                                                                                                                                                                                                                                                                                                                                                                                                                   | 10%                                                                                                                                                                                                                                                                                                                                                                                                                                                                                                                                                                                                                                                                                                                                                                                                                                                                                                                                                                                                                                                                                                 |
| %              | 51%                            | 50%                                                                                         | 52%                                                                                                                                                    | 53%                                                                                                                                                                                                                           | 11%                                                                                                                                                                                                                                                                                      | 53%                                                                                                                                                                                                                                                                                                                                   | 53%                                                                                                                                                                                                                                                                                                                                                                                                                                                                                                                                                                                                                                                                                                                                                                                                                                                                                                                                                                                                                                                                                                                                                                                                                                                                                                                                                                                                                                                                                                                                                                                                                                                                                                                                                                                                                                                                                                                                                                                                                                                                                                                                                                                                      | 0%                                                                                                                                                                                                                                                                                                                                                                                                                                                                                                                                                                                                                                                                                                                                                                                                                                                                                                                                                                                                                                                                                                  |
| Rm             | 966                            | 1 345                                                                                       | 1 714                                                                                                                                                  | 2 098                                                                                                                                                                                                                         | 30%                                                                                                                                                                                                                                                                                      | 1 051                                                                                                                                                                                                                                                                                                                                 | 1 242                                                                                                                                                                                                                                                                                                                                                                                                                                                                                                                                                                                                                                                                                                                                                                                                                                                                                                                                                                                                                                                                                                                                                                                                                                                                                                                                                                                                                                                                                                                                                                                                                                                                                                                                                                                                                                                                                                                                                                                                                                                                                                                                                                                                    | 18%                                                                                                                                                                                                                                                                                                                                                                                                                                                                                                                                                                                                                                                                                                                                                                                                                                                                                                                                                                                                                                                                                                 |
| Rm             | 256                            | 375                                                                                         | 487                                                                                                                                                    | 594                                                                                                                                                                                                                           | 32%                                                                                                                                                                                                                                                                                      | 316                                                                                                                                                                                                                                                                                                                                   | 402                                                                                                                                                                                                                                                                                                                                                                                                                                                                                                                                                                                                                                                                                                                                                                                                                                                                                                                                                                                                                                                                                                                                                                                                                                                                                                                                                                                                                                                                                                                                                                                                                                                                                                                                                                                                                                                                                                                                                                                                                                                                                                                                                                                                      | 27%                                                                                                                                                                                                                                                                                                                                                                                                                                                                                                                                                                                                                                                                                                                                                                                                                                                                                                                                                                                                                                                                                                 |
| Rm             | 191                            | 292                                                                                         | 377                                                                                                                                                    | 473                                                                                                                                                                                                                           | 35%                                                                                                                                                                                                                                                                                      | 255                                                                                                                                                                                                                                                                                                                                   | 335                                                                                                                                                                                                                                                                                                                                                                                                                                                                                                                                                                                                                                                                                                                                                                                                                                                                                                                                                                                                                                                                                                                                                                                                                                                                                                                                                                                                                                                                                                                                                                                                                                                                                                                                                                                                                                                                                                                                                                                                                                                                                                                                                                                                      | 31%                                                                                                                                                                                                                                                                                                                                                                                                                                                                                                                                                                                                                                                                                                                                                                                                                                                                                                                                                                                                                                                                                                 |
| %              | 19%                            | 21%                                                                                         | 22%                                                                                                                                                    | 23%                                                                                                                                                                                                                           |                                                                                                                                                                                                                                                                                          | 23%                                                                                                                                                                                                                                                                                                                                   | 27%                                                                                                                                                                                                                                                                                                                                                                                                                                                                                                                                                                                                                                                                                                                                                                                                                                                                                                                                                                                                                                                                                                                                                                                                                                                                                                                                                                                                                                                                                                                                                                                                                                                                                                                                                                                                                                                                                                                                                                                                                                                                                                                                                                                                      |                                                                                                                                                                                                                                                                                                                                                                                                                                                                                                                                                                                                                                                                                                                                                                                                                                                                                                                                                                                                                                                                                                     |
| Rm             | 55                             | 91                                                                                          | 70                                                                                                                                                     | 78                                                                                                                                                                                                                            | 12%                                                                                                                                                                                                                                                                                      | 42                                                                                                                                                                                                                                                                                                                                    | 73                                                                                                                                                                                                                                                                                                                                                                                                                                                                                                                                                                                                                                                                                                                                                                                                                                                                                                                                                                                                                                                                                                                                                                                                                                                                                                                                                                                                                                                                                                                                                                                                                                                                                                                                                                                                                                                                                                                                                                                                                                                                                                                                                                                                       | 74%                                                                                                                                                                                                                                                                                                                                                                                                                                                                                                                                                                                                                                                                                                                                                                                                                                                                                                                                                                                                                                                                                                 |
| Cents          | 16.0                           | 26.2                                                                                        | 41.8                                                                                                                                                   | 49.0                                                                                                                                                                                                                          | 45%                                                                                                                                                                                                                                                                                      | 27.6                                                                                                                                                                                                                                                                                                                                  | 33.6                                                                                                                                                                                                                                                                                                                                                                                                                                                                                                                                                                                                                                                                                                                                                                                                                                                                                                                                                                                                                                                                                                                                                                                                                                                                                                                                                                                                                                                                                                                                                                                                                                                                                                                                                                                                                                                                                                                                                                                                                                                                                                                                                                                                     | 22%                                                                                                                                                                                                                                                                                                                                                                                                                                                                                                                                                                                                                                                                                                                                                                                                                                                                                                                                                                                                                                                                                                 |
| #              | 15                             | 15                                                                                          | 17                                                                                                                                                     | 17                                                                                                                                                                                                                            |                                                                                                                                                                                                                                                                                          | 17                                                                                                                                                                                                                                                                                                                                    | 17                                                                                                                                                                                                                                                                                                                                                                                                                                                                                                                                                                                                                                                                                                                                                                                                                                                                                                                                                                                                                                                                                                                                                                                                                                                                                                                                                                                                                                                                                                                                                                                                                                                                                                                                                                                                                                                                                                                                                                                                                                                                                                                                                                                                       |                                                                                                                                                                                                                                                                                                                                                                                                                                                                                                                                                                                                                                                                                                                                                                                                                                                                                                                                                                                                                                                                                                     |
| Rm             | 1 305                          | 1 030                                                                                       | 1 486                                                                                                                                                  | 1 136                                                                                                                                                                                                                         | (5)%                                                                                                                                                                                                                                                                                     | 466                                                                                                                                                                                                                                                                                                                                   | 681                                                                                                                                                                                                                                                                                                                                                                                                                                                                                                                                                                                                                                                                                                                                                                                                                                                                                                                                                                                                                                                                                                                                                                                                                                                                                                                                                                                                                                                                                                                                                                                                                                                                                                                                                                                                                                                                                                                                                                                                                                                                                                                                                                                                      | 46%                                                                                                                                                                                                                                                                                                                                                                                                                                                                                                                                                                                                                                                                                                                                                                                                                                                                                                                                                                                                                                                                                                 |
| Rm             | 3 834                          | 4 864                                                                                       | 6 350                                                                                                                                                  | 7 486                                                                                                                                                                                                                         | 25%                                                                                                                                                                                                                                                                                      | 6 816                                                                                                                                                                                                                                                                                                                                 | 8 167                                                                                                                                                                                                                                                                                                                                                                                                                                                                                                                                                                                                                                                                                                                                                                                                                                                                                                                                                                                                                                                                                                                                                                                                                                                                                                                                                                                                                                                                                                                                                                                                                                                                                                                                                                                                                                                                                                                                                                                                                                                                                                                                                                                                    | 20%                                                                                                                                                                                                                                                                                                                                                                                                                                                                                                                                                                                                                                                                                                                                                                                                                                                                                                                                                                                                                                                                                                 |
| m <sup>2</sup> | 392 314                        | 449 067                                                                                     | 558 683                                                                                                                                                | 598 194*                                                                                                                                                                                                                      | 15%                                                                                                                                                                                                                                                                                      | 578 803                                                                                                                                                                                                                                                                                                                               | 631 287                                                                                                                                                                                                                                                                                                                                                                                                                                                                                                                                                                                                                                                                                                                                                                                                                                                                                                                                                                                                                                                                                                                                                                                                                                                                                                                                                                                                                                                                                                                                                                                                                                                                                                                                                                                                                                                                                                                                                                                                                                                                                                                                                                                                  | 9%                                                                                                                                                                                                                                                                                                                                                                                                                                                                                                                                                                                                                                                                                                                                                                                                                                                                                                                                                                                                                                                                                                  |
|                | # # % Rm Rm Rm % Rm Cents # Rm | # 31 # 79 # 27 916 % 51% Rm 966 Rm 256 Rm 191 % 19% Rm 55 Cents 16.0 # 15 Rm 1 305 Rm 3 834 | # 31 41 # 79 100 # 27 916 35 148 % 51% 50% Rm 966 1 345 Rm 256 375 Rm 191 292 % 19% 21% Rm 55 91 Cents 16.0 26.2 # 15 15 Rm 1 305 1 030 Rm 3 834 4 864 | # 31 41 48  # 79 100 114  # 27 916 35 148 42 343  % 51% 50% 52%  Rm 966 1 345 1 714  Rm 256 375 487  Rm 191 292 377  % 19% 21% 22%  Rm 55 91 70  Cents 16.0 26.2 41.8  # 15 15 17  Rm 1 305 1 030 1 486  Rm 3 834 4 864 6 350 | # 31 41 48 51  # 79 100 114 127  # 27 916 35 148 42 343 45 870  % 51% 50% 52% 53%  Rm 966 1 345 1 714 2 098  Rm 256 375 487 594  Rm 191 292 377 473  % 19% 21% 22% 23%  Rm 55 91 70 78  Cents 16.0 26.2 41.8 49.0  # 15 15 17 17  Rm 1 305 1 030 1 486 1 136  Rm 3 834 4 864 6 350 7 486 | # 31 41 48 51 18%  # 79 100 114 127 18%  # 27 916 35 148 42 343 45 870 18%  % 51% 50% 52% 53% 11%  Rm 966 1 345 1 714 2 098 30%  Rm 256 375 487 594 32%  Rm 191 292 377 473 35%  % 19% 21% 22% 23%  Rm 55 91 70 78 12%  Cents 16.0 26.2 41.8 49.0 45%  # 15 15 17 17  Rm 1 305 1 030 1 486 1 136 (5)%  Rm 3 834 4 864 6 350 7 486 25% | #         31         41         48         51         18%         51           #         79         100         114         127         18%         127           #         27 916         35 148         42 343         45 870         18%         45 890           %         51%         50%         52%         53%         11%         53%           Rm         966         1 345         1 714         2 098         30%         1 051           Rm         256         375         487         594         32%         316           Rm         191         292         377         473         35%         255           %         19%         21%         22%         23%         23%           Rm         55         91         70         78         12%         42           Cents         16.0         26.2         41.8         49.0         45%         27.6           #         15         15         17         17         17           Rm         1305         1030         1486         1136         (5)%         466           Rm         3834         4864         6350 <td>2014         2015         2016         2017         CÁGR         June         June           #         31         41         48         51         18%         51         57           #         79         100         114         127         18%         127         139           #         27 916         35 148         42 343         45 870         18%         45 890         50 691           %         51%         50%         52%         53%         11%         53%         53%           Rm         966         1 345         1 714         2 098         30%         1 051         1 242           Rm         256         375         487         594         32%         316         402           Rm         191         292         377         473         35%         255         335           %         19%         21%         22%         23%         23%         27%           Rm         55         91         70         78         12%         42         73           Cents         16.0         26.2         41.8         49.0         45%         27.6         33.6</td> | 2014         2015         2016         2017         CÁGR         June         June           #         31         41         48         51         18%         51         57           #         79         100         114         127         18%         127         139           #         27 916         35 148         42 343         45 870         18%         45 890         50 691           %         51%         50%         52%         53%         11%         53%         53%           Rm         966         1 345         1 714         2 098         30%         1 051         1 242           Rm         256         375         487         594         32%         316         402           Rm         191         292         377         473         35%         255         335           %         19%         21%         22%         23%         23%         27%           Rm         55         91         70         78         12%         42         73           Cents         16.0         26.2         41.8         49.0         45%         27.6         33.6 |