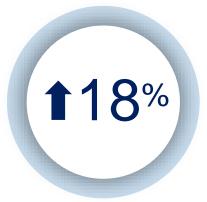

#### **REVENUE**

From R1 051m to R1 242m

#### **KEY INDICATORS**

|                | Dec<br>2014                    | Dec<br>2015                                                                                 | Dec<br>2016                                                                                                                                            | Dec<br>2017                                                                                                                                                                                                                   | 4-year<br>CAGR                                                                                                                                                                                                                                                                           | 2017<br>June                                                                                                                                                                                                                                                                                                                          | 2018<br>June                                                                                                                                                                                                                                                                                                                                                                                                                                                                                                                                                                                                                                                                                                                                                                                                                                                                                                                                                                                                                                                                                                                                                                                                                                                                                                                                                                                                                                                                                                                                                                                                                                                                                                                                                                                                                                                                                                                                                                                                                                                                                                                                                                                             | YOY<br>Growth                                                                                                                                                                                                                                                                                                                                                                                                                                                                                                                                                                                                                                                                                                                                                                                                                                                                                                                                                                                                                                                                                       |
|----------------|--------------------------------|---------------------------------------------------------------------------------------------|--------------------------------------------------------------------------------------------------------------------------------------------------------|-------------------------------------------------------------------------------------------------------------------------------------------------------------------------------------------------------------------------------|------------------------------------------------------------------------------------------------------------------------------------------------------------------------------------------------------------------------------------------------------------------------------------------|---------------------------------------------------------------------------------------------------------------------------------------------------------------------------------------------------------------------------------------------------------------------------------------------------------------------------------------|----------------------------------------------------------------------------------------------------------------------------------------------------------------------------------------------------------------------------------------------------------------------------------------------------------------------------------------------------------------------------------------------------------------------------------------------------------------------------------------------------------------------------------------------------------------------------------------------------------------------------------------------------------------------------------------------------------------------------------------------------------------------------------------------------------------------------------------------------------------------------------------------------------------------------------------------------------------------------------------------------------------------------------------------------------------------------------------------------------------------------------------------------------------------------------------------------------------------------------------------------------------------------------------------------------------------------------------------------------------------------------------------------------------------------------------------------------------------------------------------------------------------------------------------------------------------------------------------------------------------------------------------------------------------------------------------------------------------------------------------------------------------------------------------------------------------------------------------------------------------------------------------------------------------------------------------------------------------------------------------------------------------------------------------------------------------------------------------------------------------------------------------------------------------------------------------------------|-----------------------------------------------------------------------------------------------------------------------------------------------------------------------------------------------------------------------------------------------------------------------------------------------------------------------------------------------------------------------------------------------------------------------------------------------------------------------------------------------------------------------------------------------------------------------------------------------------------------------------------------------------------------------------------------------------------------------------------------------------------------------------------------------------------------------------------------------------------------------------------------------------------------------------------------------------------------------------------------------------------------------------------------------------------------------------------------------------|
| #              | 31                             | 41                                                                                          | 48                                                                                                                                                     | 51                                                                                                                                                                                                                            | 18%                                                                                                                                                                                                                                                                                      | 51                                                                                                                                                                                                                                                                                                                                    | 57                                                                                                                                                                                                                                                                                                                                                                                                                                                                                                                                                                                                                                                                                                                                                                                                                                                                                                                                                                                                                                                                                                                                                                                                                                                                                                                                                                                                                                                                                                                                                                                                                                                                                                                                                                                                                                                                                                                                                                                                                                                                                                                                                                                                       | 12%                                                                                                                                                                                                                                                                                                                                                                                                                                                                                                                                                                                                                                                                                                                                                                                                                                                                                                                                                                                                                                                                                                 |
| #              | 79                             | 100                                                                                         | 114                                                                                                                                                    | 127                                                                                                                                                                                                                           | 18%                                                                                                                                                                                                                                                                                      | 127                                                                                                                                                                                                                                                                                                                                   | 139                                                                                                                                                                                                                                                                                                                                                                                                                                                                                                                                                                                                                                                                                                                                                                                                                                                                                                                                                                                                                                                                                                                                                                                                                                                                                                                                                                                                                                                                                                                                                                                                                                                                                                                                                                                                                                                                                                                                                                                                                                                                                                                                                                                                      | 9%                                                                                                                                                                                                                                                                                                                                                                                                                                                                                                                                                                                                                                                                                                                                                                                                                                                                                                                                                                                                                                                                                                  |
| #              | 27 916                         | 35 148                                                                                      | 42 343                                                                                                                                                 | 45 870                                                                                                                                                                                                                        | 18%                                                                                                                                                                                                                                                                                      | 45 890                                                                                                                                                                                                                                                                                                                                | 50 691                                                                                                                                                                                                                                                                                                                                                                                                                                                                                                                                                                                                                                                                                                                                                                                                                                                                                                                                                                                                                                                                                                                                                                                                                                                                                                                                                                                                                                                                                                                                                                                                                                                                                                                                                                                                                                                                                                                                                                                                                                                                                                                                                                                                   | 10%                                                                                                                                                                                                                                                                                                                                                                                                                                                                                                                                                                                                                                                                                                                                                                                                                                                                                                                                                                                                                                                                                                 |
| %              | 51%                            | 50%                                                                                         | 52%                                                                                                                                                    | 53%                                                                                                                                                                                                                           | 11%                                                                                                                                                                                                                                                                                      | 53%                                                                                                                                                                                                                                                                                                                                   | 53%                                                                                                                                                                                                                                                                                                                                                                                                                                                                                                                                                                                                                                                                                                                                                                                                                                                                                                                                                                                                                                                                                                                                                                                                                                                                                                                                                                                                                                                                                                                                                                                                                                                                                                                                                                                                                                                                                                                                                                                                                                                                                                                                                                                                      | 0%                                                                                                                                                                                                                                                                                                                                                                                                                                                                                                                                                                                                                                                                                                                                                                                                                                                                                                                                                                                                                                                                                                  |
| Rm             | 966                            | 1 345                                                                                       | 1 714                                                                                                                                                  | 2 098                                                                                                                                                                                                                         | 30%                                                                                                                                                                                                                                                                                      | 1 051                                                                                                                                                                                                                                                                                                                                 | 1 242                                                                                                                                                                                                                                                                                                                                                                                                                                                                                                                                                                                                                                                                                                                                                                                                                                                                                                                                                                                                                                                                                                                                                                                                                                                                                                                                                                                                                                                                                                                                                                                                                                                                                                                                                                                                                                                                                                                                                                                                                                                                                                                                                                                                    | 18%                                                                                                                                                                                                                                                                                                                                                                                                                                                                                                                                                                                                                                                                                                                                                                                                                                                                                                                                                                                                                                                                                                 |
| Rm             | 256                            | 375                                                                                         | 487                                                                                                                                                    | 594                                                                                                                                                                                                                           | 32%                                                                                                                                                                                                                                                                                      | 316                                                                                                                                                                                                                                                                                                                                   | 402                                                                                                                                                                                                                                                                                                                                                                                                                                                                                                                                                                                                                                                                                                                                                                                                                                                                                                                                                                                                                                                                                                                                                                                                                                                                                                                                                                                                                                                                                                                                                                                                                                                                                                                                                                                                                                                                                                                                                                                                                                                                                                                                                                                                      | 27%                                                                                                                                                                                                                                                                                                                                                                                                                                                                                                                                                                                                                                                                                                                                                                                                                                                                                                                                                                                                                                                                                                 |
| Rm             | 191                            | 292                                                                                         | 377                                                                                                                                                    | 473                                                                                                                                                                                                                           | 35%                                                                                                                                                                                                                                                                                      | 255                                                                                                                                                                                                                                                                                                                                   | 335                                                                                                                                                                                                                                                                                                                                                                                                                                                                                                                                                                                                                                                                                                                                                                                                                                                                                                                                                                                                                                                                                                                                                                                                                                                                                                                                                                                                                                                                                                                                                                                                                                                                                                                                                                                                                                                                                                                                                                                                                                                                                                                                                                                                      | 31%                                                                                                                                                                                                                                                                                                                                                                                                                                                                                                                                                                                                                                                                                                                                                                                                                                                                                                                                                                                                                                                                                                 |
| %              | 19%                            | 21%                                                                                         | 22%                                                                                                                                                    | 23%                                                                                                                                                                                                                           |                                                                                                                                                                                                                                                                                          | 23%                                                                                                                                                                                                                                                                                                                                   | 27%                                                                                                                                                                                                                                                                                                                                                                                                                                                                                                                                                                                                                                                                                                                                                                                                                                                                                                                                                                                                                                                                                                                                                                                                                                                                                                                                                                                                                                                                                                                                                                                                                                                                                                                                                                                                                                                                                                                                                                                                                                                                                                                                                                                                      |                                                                                                                                                                                                                                                                                                                                                                                                                                                                                                                                                                                                                                                                                                                                                                                                                                                                                                                                                                                                                                                                                                     |
| Rm             | 55                             | 91                                                                                          | 70                                                                                                                                                     | 78                                                                                                                                                                                                                            | 12%                                                                                                                                                                                                                                                                                      | 42                                                                                                                                                                                                                                                                                                                                    | 73                                                                                                                                                                                                                                                                                                                                                                                                                                                                                                                                                                                                                                                                                                                                                                                                                                                                                                                                                                                                                                                                                                                                                                                                                                                                                                                                                                                                                                                                                                                                                                                                                                                                                                                                                                                                                                                                                                                                                                                                                                                                                                                                                                                                       | 74%                                                                                                                                                                                                                                                                                                                                                                                                                                                                                                                                                                                                                                                                                                                                                                                                                                                                                                                                                                                                                                                                                                 |
| Cents          | 16.0                           | 26.2                                                                                        | 41.8                                                                                                                                                   | 49.0                                                                                                                                                                                                                          | 45%                                                                                                                                                                                                                                                                                      | 27.6                                                                                                                                                                                                                                                                                                                                  | 33.6                                                                                                                                                                                                                                                                                                                                                                                                                                                                                                                                                                                                                                                                                                                                                                                                                                                                                                                                                                                                                                                                                                                                                                                                                                                                                                                                                                                                                                                                                                                                                                                                                                                                                                                                                                                                                                                                                                                                                                                                                                                                                                                                                                                                     | 22%                                                                                                                                                                                                                                                                                                                                                                                                                                                                                                                                                                                                                                                                                                                                                                                                                                                                                                                                                                                                                                                                                                 |
| #              | 15                             | 15                                                                                          | 17                                                                                                                                                     | 17                                                                                                                                                                                                                            |                                                                                                                                                                                                                                                                                          | 17                                                                                                                                                                                                                                                                                                                                    | 17                                                                                                                                                                                                                                                                                                                                                                                                                                                                                                                                                                                                                                                                                                                                                                                                                                                                                                                                                                                                                                                                                                                                                                                                                                                                                                                                                                                                                                                                                                                                                                                                                                                                                                                                                                                                                                                                                                                                                                                                                                                                                                                                                                                                       |                                                                                                                                                                                                                                                                                                                                                                                                                                                                                                                                                                                                                                                                                                                                                                                                                                                                                                                                                                                                                                                                                                     |
| Rm             | 1 305                          | 1 030                                                                                       | 1 486                                                                                                                                                  | 1 136                                                                                                                                                                                                                         | (5)%                                                                                                                                                                                                                                                                                     | 466                                                                                                                                                                                                                                                                                                                                   | 681                                                                                                                                                                                                                                                                                                                                                                                                                                                                                                                                                                                                                                                                                                                                                                                                                                                                                                                                                                                                                                                                                                                                                                                                                                                                                                                                                                                                                                                                                                                                                                                                                                                                                                                                                                                                                                                                                                                                                                                                                                                                                                                                                                                                      | 46%                                                                                                                                                                                                                                                                                                                                                                                                                                                                                                                                                                                                                                                                                                                                                                                                                                                                                                                                                                                                                                                                                                 |
| Rm             | 3 834                          | 4 864                                                                                       | 6 350                                                                                                                                                  | 7 486                                                                                                                                                                                                                         | 25%                                                                                                                                                                                                                                                                                      | 6 816                                                                                                                                                                                                                                                                                                                                 | 8 167                                                                                                                                                                                                                                                                                                                                                                                                                                                                                                                                                                                                                                                                                                                                                                                                                                                                                                                                                                                                                                                                                                                                                                                                                                                                                                                                                                                                                                                                                                                                                                                                                                                                                                                                                                                                                                                                                                                                                                                                                                                                                                                                                                                                    | 20%                                                                                                                                                                                                                                                                                                                                                                                                                                                                                                                                                                                                                                                                                                                                                                                                                                                                                                                                                                                                                                                                                                 |
| m <sup>2</sup> | 392 314                        | 449 067                                                                                     | 558 683                                                                                                                                                | 598 194*                                                                                                                                                                                                                      | 15%                                                                                                                                                                                                                                                                                      | 578 803                                                                                                                                                                                                                                                                                                                               | 631 287                                                                                                                                                                                                                                                                                                                                                                                                                                                                                                                                                                                                                                                                                                                                                                                                                                                                                                                                                                                                                                                                                                                                                                                                                                                                                                                                                                                                                                                                                                                                                                                                                                                                                                                                                                                                                                                                                                                                                                                                                                                                                                                                                                                                  | 9%                                                                                                                                                                                                                                                                                                                                                                                                                                                                                                                                                                                                                                                                                                                                                                                                                                                                                                                                                                                                                                                                                                  |
|                | # # % Rm Rm Rm % Rm Cents # Rm | # 31 # 79 # 27 916 % 51% Rm 966 Rm 256 Rm 191 % 19% Rm 55 Cents 16.0 # 15 Rm 1 305 Rm 3 834 | # 31 41 # 79 100 # 27 916 35 148 % 51% 50% Rm 966 1 345 Rm 256 375 Rm 191 292 % 19% 21% Rm 55 91 Cents 16.0 26.2 # 15 15 Rm 1 305 1 030 Rm 3 834 4 864 | # 31 41 48  # 79 100 114  # 27 916 35 148 42 343  % 51% 50% 52%  Rm 966 1 345 1 714  Rm 256 375 487  Rm 191 292 377  % 19% 21% 22%  Rm 55 91 70  Cents 16.0 26.2 41.8  # 15 15 17  Rm 1 305 1 030 1 486  Rm 3 834 4 864 6 350 | # 31 41 48 51  # 79 100 114 127  # 27 916 35 148 42 343 45 870  % 51% 50% 52% 53%  Rm 966 1 345 1 714 2 098  Rm 256 375 487 594  Rm 191 292 377 473  % 19% 21% 22% 23%  Rm 55 91 70 78  Cents 16.0 26.2 41.8 49.0  # 15 15 17 17  Rm 1 305 1 030 1 486 1 136  Rm 3 834 4 864 6 350 7 486 | # 31 41 48 51 18%  # 79 100 114 127 18%  # 27 916 35 148 42 343 45 870 18%  % 51% 50% 52% 53% 11%  Rm 966 1 345 1 714 2 098 30%  Rm 256 375 487 594 32%  Rm 191 292 377 473 35%  % 19% 21% 22% 23%  Rm 55 91 70 78 12%  Cents 16.0 26.2 41.8 49.0 45%  # 15 15 17 17  Rm 1 305 1 030 1 486 1 136 (5)%  Rm 3 834 4 864 6 350 7 486 25% | #         31         41         48         51         18%         51           #         79         100         114         127         18%         127           #         27 916         35 148         42 343         45 870         18%         45 890           %         51%         50%         52%         53%         11%         53%           Rm         966         1 345         1 714         2 098         30%         1 051           Rm         256         375         487         594         32%         316           Rm         191         292         377         473         35%         255           %         19%         21%         22%         23%         23%           Rm         55         91         70         78         12%         42           Cents         16.0         26.2         41.8         49.0         45%         27.6           #         15         15         17         17         17           Rm         1305         1030         1486         1136         (5)%         466           Rm         3834         4864         6350 <td>2014         2015         2016         2017         CÁGR         June         June           #         31         41         48         51         18%         51         57           #         79         100         114         127         18%         127         139           #         27 916         35 148         42 343         45 870         18%         45 890         50 691           %         51%         50%         52%         53%         11%         53%         53%           Rm         966         1 345         1 714         2 098         30%         1 051         1 242           Rm         256         375         487         594         32%         316         402           Rm         191         292         377         473         35%         255         335           %         19%         21%         22%         23%         23%         27%           Rm         55         91         70         78         12%         42         73           Cents         16.0         26.2         41.8         49.0         45%         27.6         33.6</td> | 2014         2015         2016         2017         CÁGR         June         June           #         31         41         48         51         18%         51         57           #         79         100         114         127         18%         127         139           #         27 916         35 148         42 343         45 870         18%         45 890         50 691           %         51%         50%         52%         53%         11%         53%         53%           Rm         966         1 345         1 714         2 098         30%         1 051         1 242           Rm         256         375         487         594         32%         316         402           Rm         191         292         377         473         35%         255         335           %         19%         21%         22%         23%         23%         27%           Rm         55         91         70         78         12%         42         73           Cents         16.0         26.2         41.8         49.0         45%         27.6         33.6 |