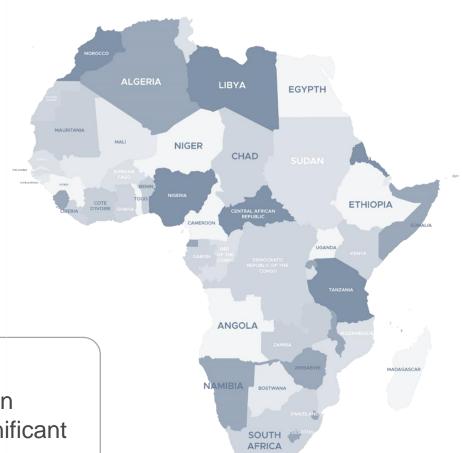

#### WHY 57 CAMPUSES, 139 SCHOOLS?

#### 57 versus 60 campuses

- 1 Baobab included as of July 2018 (1 campus)
- 2 Academy 1 and Academy 2 in the Free State last part of year (2 campuses)

#### **Acquisitions**

- 3 Dot's Learning Centre March 2018
- 4 Cooper College April 2018

#### **NUMBER OF CAMPUSES**

<sup>\*2018</sup> includes 1 LSEN campus