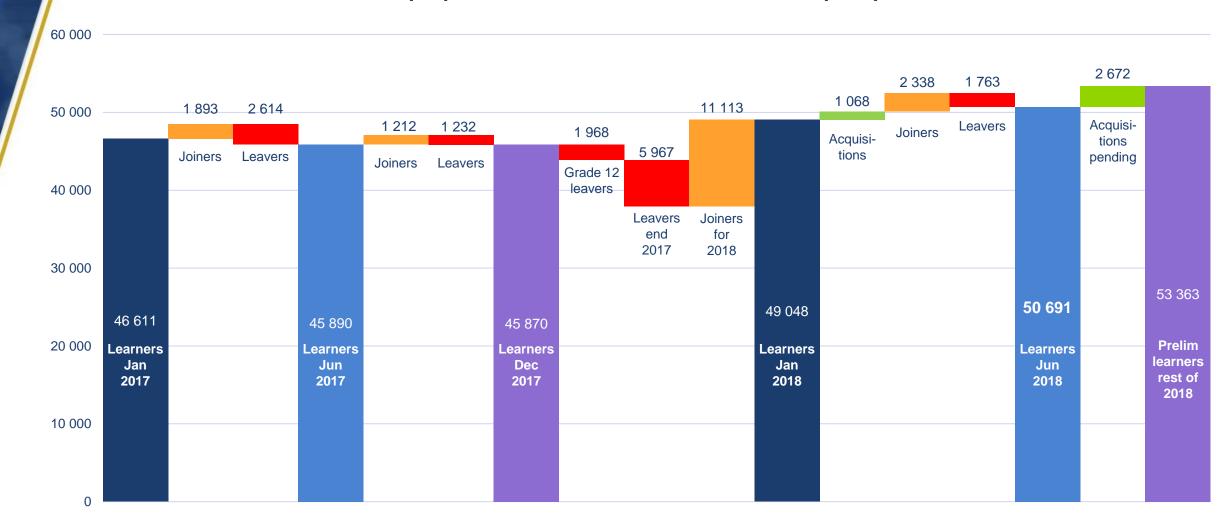

#### Curro listed on the JSE - June 2011

|          | 2011  | 2012   | 2013   | 2014   | 2015   | 2016   | 2017   | 2018   |
|----------|-------|--------|--------|--------|--------|--------|--------|--------|
| Campuses |       | 22     | 26*    | 32*    | 41     | 48     | 51     | 57     |
| Schools  | 24    | 61     | 72     | 80     | 100    | 114    | 127    | 139    |
| Learners | 4 200 | 12 473 | 21 027 | 28 737 | 35 148 | 42 343 | 45 870 | 50 691 |