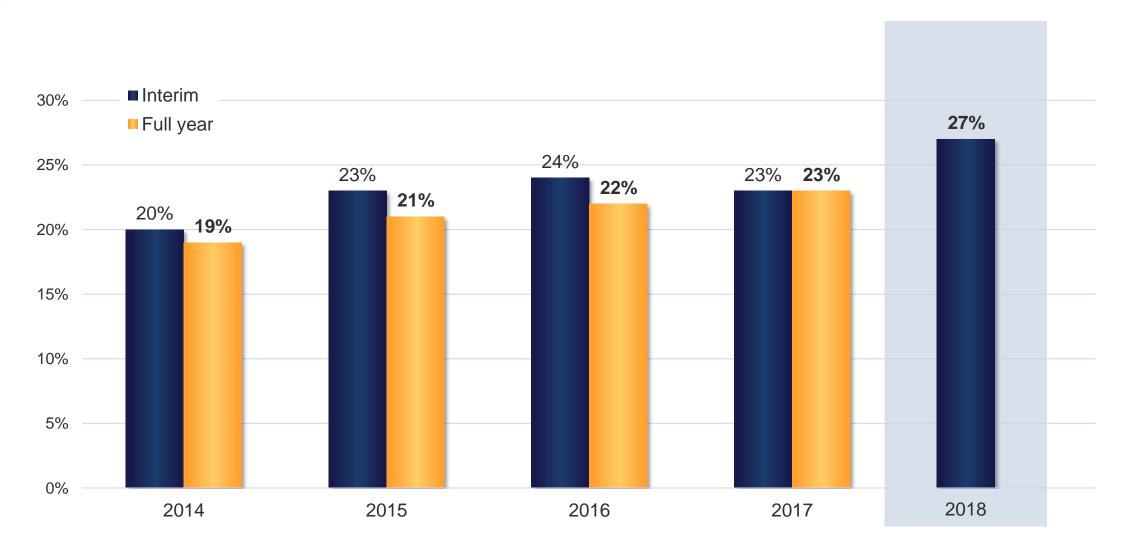

#### **EBITDA** %

#### **KEY INDICATORS**

|                | Dec<br>2014                    | Dec<br>2015                                                                                 | Dec<br>2016                                                                                                                                            | Dec<br>2017                                                                                                                                                                                                                   | 4-year<br>CAGR                                                                                                                                                                                                                                                                           | 2017<br>June                                                                                                                                                                                                                                                                                                                          | 2018<br>June                                                                                                                                                                                                                                                                                                                                                                                                                                                                                                                                                                                                                                                                                                                                                                                                                                                                                                                                                                                                                                                                                                                                                                                                                                                                                                                                                                                                                                                                                                                                                                                                                                                                                                                                                                                                                                                                                                                                                                                                                                                                                                                                                                                             | YOY<br>Growth                                                                                                                                                                                                                                                                                                                                                                                                                                                                                                                                                                                                                                                                                                                                                                                                                                                                                                                                                                                                                                                                                       |
|----------------|--------------------------------|---------------------------------------------------------------------------------------------|--------------------------------------------------------------------------------------------------------------------------------------------------------|-------------------------------------------------------------------------------------------------------------------------------------------------------------------------------------------------------------------------------|------------------------------------------------------------------------------------------------------------------------------------------------------------------------------------------------------------------------------------------------------------------------------------------|---------------------------------------------------------------------------------------------------------------------------------------------------------------------------------------------------------------------------------------------------------------------------------------------------------------------------------------|----------------------------------------------------------------------------------------------------------------------------------------------------------------------------------------------------------------------------------------------------------------------------------------------------------------------------------------------------------------------------------------------------------------------------------------------------------------------------------------------------------------------------------------------------------------------------------------------------------------------------------------------------------------------------------------------------------------------------------------------------------------------------------------------------------------------------------------------------------------------------------------------------------------------------------------------------------------------------------------------------------------------------------------------------------------------------------------------------------------------------------------------------------------------------------------------------------------------------------------------------------------------------------------------------------------------------------------------------------------------------------------------------------------------------------------------------------------------------------------------------------------------------------------------------------------------------------------------------------------------------------------------------------------------------------------------------------------------------------------------------------------------------------------------------------------------------------------------------------------------------------------------------------------------------------------------------------------------------------------------------------------------------------------------------------------------------------------------------------------------------------------------------------------------------------------------------------|-----------------------------------------------------------------------------------------------------------------------------------------------------------------------------------------------------------------------------------------------------------------------------------------------------------------------------------------------------------------------------------------------------------------------------------------------------------------------------------------------------------------------------------------------------------------------------------------------------------------------------------------------------------------------------------------------------------------------------------------------------------------------------------------------------------------------------------------------------------------------------------------------------------------------------------------------------------------------------------------------------------------------------------------------------------------------------------------------------|
| #              | 31                             | 41                                                                                          | 48                                                                                                                                                     | 51                                                                                                                                                                                                                            | 18%                                                                                                                                                                                                                                                                                      | 51                                                                                                                                                                                                                                                                                                                                    | 57                                                                                                                                                                                                                                                                                                                                                                                                                                                                                                                                                                                                                                                                                                                                                                                                                                                                                                                                                                                                                                                                                                                                                                                                                                                                                                                                                                                                                                                                                                                                                                                                                                                                                                                                                                                                                                                                                                                                                                                                                                                                                                                                                                                                       | 12%                                                                                                                                                                                                                                                                                                                                                                                                                                                                                                                                                                                                                                                                                                                                                                                                                                                                                                                                                                                                                                                                                                 |
| #              | 79                             | 100                                                                                         | 114                                                                                                                                                    | 127                                                                                                                                                                                                                           | 18%                                                                                                                                                                                                                                                                                      | 127                                                                                                                                                                                                                                                                                                                                   | 139                                                                                                                                                                                                                                                                                                                                                                                                                                                                                                                                                                                                                                                                                                                                                                                                                                                                                                                                                                                                                                                                                                                                                                                                                                                                                                                                                                                                                                                                                                                                                                                                                                                                                                                                                                                                                                                                                                                                                                                                                                                                                                                                                                                                      | 9%                                                                                                                                                                                                                                                                                                                                                                                                                                                                                                                                                                                                                                                                                                                                                                                                                                                                                                                                                                                                                                                                                                  |
| #              | 27 916                         | 35 148                                                                                      | 42 343                                                                                                                                                 | 45 870                                                                                                                                                                                                                        | 18%                                                                                                                                                                                                                                                                                      | 45 890                                                                                                                                                                                                                                                                                                                                | 50 691                                                                                                                                                                                                                                                                                                                                                                                                                                                                                                                                                                                                                                                                                                                                                                                                                                                                                                                                                                                                                                                                                                                                                                                                                                                                                                                                                                                                                                                                                                                                                                                                                                                                                                                                                                                                                                                                                                                                                                                                                                                                                                                                                                                                   | 10%                                                                                                                                                                                                                                                                                                                                                                                                                                                                                                                                                                                                                                                                                                                                                                                                                                                                                                                                                                                                                                                                                                 |
| %              | 51%                            | 50%                                                                                         | 52%                                                                                                                                                    | 53%                                                                                                                                                                                                                           | 11%                                                                                                                                                                                                                                                                                      | 53%                                                                                                                                                                                                                                                                                                                                   | 53%                                                                                                                                                                                                                                                                                                                                                                                                                                                                                                                                                                                                                                                                                                                                                                                                                                                                                                                                                                                                                                                                                                                                                                                                                                                                                                                                                                                                                                                                                                                                                                                                                                                                                                                                                                                                                                                                                                                                                                                                                                                                                                                                                                                                      | 0%                                                                                                                                                                                                                                                                                                                                                                                                                                                                                                                                                                                                                                                                                                                                                                                                                                                                                                                                                                                                                                                                                                  |
| Rm             | 966                            | 1 345                                                                                       | 1 714                                                                                                                                                  | 2 098                                                                                                                                                                                                                         | 30%                                                                                                                                                                                                                                                                                      | 1 051                                                                                                                                                                                                                                                                                                                                 | 1 242                                                                                                                                                                                                                                                                                                                                                                                                                                                                                                                                                                                                                                                                                                                                                                                                                                                                                                                                                                                                                                                                                                                                                                                                                                                                                                                                                                                                                                                                                                                                                                                                                                                                                                                                                                                                                                                                                                                                                                                                                                                                                                                                                                                                    | 18%                                                                                                                                                                                                                                                                                                                                                                                                                                                                                                                                                                                                                                                                                                                                                                                                                                                                                                                                                                                                                                                                                                 |
| Rm             | 256                            | 375                                                                                         | 487                                                                                                                                                    | 594                                                                                                                                                                                                                           | 32%                                                                                                                                                                                                                                                                                      | 316                                                                                                                                                                                                                                                                                                                                   | 402                                                                                                                                                                                                                                                                                                                                                                                                                                                                                                                                                                                                                                                                                                                                                                                                                                                                                                                                                                                                                                                                                                                                                                                                                                                                                                                                                                                                                                                                                                                                                                                                                                                                                                                                                                                                                                                                                                                                                                                                                                                                                                                                                                                                      | 27%                                                                                                                                                                                                                                                                                                                                                                                                                                                                                                                                                                                                                                                                                                                                                                                                                                                                                                                                                                                                                                                                                                 |
| Rm             | 191                            | 292                                                                                         | 377                                                                                                                                                    | 473                                                                                                                                                                                                                           | 35%                                                                                                                                                                                                                                                                                      | 255                                                                                                                                                                                                                                                                                                                                   | 335                                                                                                                                                                                                                                                                                                                                                                                                                                                                                                                                                                                                                                                                                                                                                                                                                                                                                                                                                                                                                                                                                                                                                                                                                                                                                                                                                                                                                                                                                                                                                                                                                                                                                                                                                                                                                                                                                                                                                                                                                                                                                                                                                                                                      | 31%                                                                                                                                                                                                                                                                                                                                                                                                                                                                                                                                                                                                                                                                                                                                                                                                                                                                                                                                                                                                                                                                                                 |
| %              | 19%                            | 21%                                                                                         | 22%                                                                                                                                                    | 23%                                                                                                                                                                                                                           |                                                                                                                                                                                                                                                                                          | 23%                                                                                                                                                                                                                                                                                                                                   | 27%                                                                                                                                                                                                                                                                                                                                                                                                                                                                                                                                                                                                                                                                                                                                                                                                                                                                                                                                                                                                                                                                                                                                                                                                                                                                                                                                                                                                                                                                                                                                                                                                                                                                                                                                                                                                                                                                                                                                                                                                                                                                                                                                                                                                      |                                                                                                                                                                                                                                                                                                                                                                                                                                                                                                                                                                                                                                                                                                                                                                                                                                                                                                                                                                                                                                                                                                     |
| Rm             | 55                             | 91                                                                                          | 70                                                                                                                                                     | 78                                                                                                                                                                                                                            | 12%                                                                                                                                                                                                                                                                                      | 42                                                                                                                                                                                                                                                                                                                                    | 73                                                                                                                                                                                                                                                                                                                                                                                                                                                                                                                                                                                                                                                                                                                                                                                                                                                                                                                                                                                                                                                                                                                                                                                                                                                                                                                                                                                                                                                                                                                                                                                                                                                                                                                                                                                                                                                                                                                                                                                                                                                                                                                                                                                                       | 74%                                                                                                                                                                                                                                                                                                                                                                                                                                                                                                                                                                                                                                                                                                                                                                                                                                                                                                                                                                                                                                                                                                 |
| Cents          | 16.0                           | 26.2                                                                                        | 41.8                                                                                                                                                   | 49.0                                                                                                                                                                                                                          | 45%                                                                                                                                                                                                                                                                                      | 27.6                                                                                                                                                                                                                                                                                                                                  | 33.6                                                                                                                                                                                                                                                                                                                                                                                                                                                                                                                                                                                                                                                                                                                                                                                                                                                                                                                                                                                                                                                                                                                                                                                                                                                                                                                                                                                                                                                                                                                                                                                                                                                                                                                                                                                                                                                                                                                                                                                                                                                                                                                                                                                                     | 22%                                                                                                                                                                                                                                                                                                                                                                                                                                                                                                                                                                                                                                                                                                                                                                                                                                                                                                                                                                                                                                                                                                 |
| #              | 15                             | 15                                                                                          | 17                                                                                                                                                     | 17                                                                                                                                                                                                                            |                                                                                                                                                                                                                                                                                          | 17                                                                                                                                                                                                                                                                                                                                    | 17                                                                                                                                                                                                                                                                                                                                                                                                                                                                                                                                                                                                                                                                                                                                                                                                                                                                                                                                                                                                                                                                                                                                                                                                                                                                                                                                                                                                                                                                                                                                                                                                                                                                                                                                                                                                                                                                                                                                                                                                                                                                                                                                                                                                       |                                                                                                                                                                                                                                                                                                                                                                                                                                                                                                                                                                                                                                                                                                                                                                                                                                                                                                                                                                                                                                                                                                     |
| Rm             | 1 305                          | 1 030                                                                                       | 1 486                                                                                                                                                  | 1 136                                                                                                                                                                                                                         | (5)%                                                                                                                                                                                                                                                                                     | 466                                                                                                                                                                                                                                                                                                                                   | 681                                                                                                                                                                                                                                                                                                                                                                                                                                                                                                                                                                                                                                                                                                                                                                                                                                                                                                                                                                                                                                                                                                                                                                                                                                                                                                                                                                                                                                                                                                                                                                                                                                                                                                                                                                                                                                                                                                                                                                                                                                                                                                                                                                                                      | 46%                                                                                                                                                                                                                                                                                                                                                                                                                                                                                                                                                                                                                                                                                                                                                                                                                                                                                                                                                                                                                                                                                                 |
| Rm             | 3 834                          | 4 864                                                                                       | 6 350                                                                                                                                                  | 7 486                                                                                                                                                                                                                         | 25%                                                                                                                                                                                                                                                                                      | 6 816                                                                                                                                                                                                                                                                                                                                 | 8 167                                                                                                                                                                                                                                                                                                                                                                                                                                                                                                                                                                                                                                                                                                                                                                                                                                                                                                                                                                                                                                                                                                                                                                                                                                                                                                                                                                                                                                                                                                                                                                                                                                                                                                                                                                                                                                                                                                                                                                                                                                                                                                                                                                                                    | 20%                                                                                                                                                                                                                                                                                                                                                                                                                                                                                                                                                                                                                                                                                                                                                                                                                                                                                                                                                                                                                                                                                                 |
| m <sup>2</sup> | 392 314                        | 449 067                                                                                     | 558 683                                                                                                                                                | 598 194*                                                                                                                                                                                                                      | 15%                                                                                                                                                                                                                                                                                      | 578 803                                                                                                                                                                                                                                                                                                                               | 631 287                                                                                                                                                                                                                                                                                                                                                                                                                                                                                                                                                                                                                                                                                                                                                                                                                                                                                                                                                                                                                                                                                                                                                                                                                                                                                                                                                                                                                                                                                                                                                                                                                                                                                                                                                                                                                                                                                                                                                                                                                                                                                                                                                                                                  | 9%                                                                                                                                                                                                                                                                                                                                                                                                                                                                                                                                                                                                                                                                                                                                                                                                                                                                                                                                                                                                                                                                                                  |
|                | # # % Rm Rm Rm % Rm Cents # Rm | # 31 # 79 # 27 916 % 51% Rm 966 Rm 256 Rm 191 % 19% Rm 55 Cents 16.0 # 15 Rm 1 305 Rm 3 834 | # 31 41 # 79 100 # 27 916 35 148 % 51% 50% Rm 966 1 345 Rm 256 375 Rm 191 292 % 19% 21% Rm 55 91 Cents 16.0 26.2 # 15 15 Rm 1 305 1 030 Rm 3 834 4 864 | # 31 41 48  # 79 100 114  # 27 916 35 148 42 343  % 51% 50% 52%  Rm 966 1 345 1 714  Rm 256 375 487  Rm 191 292 377  % 19% 21% 22%  Rm 55 91 70  Cents 16.0 26.2 41.8  # 15 15 17  Rm 1 305 1 030 1 486  Rm 3 834 4 864 6 350 | # 31 41 48 51  # 79 100 114 127  # 27 916 35 148 42 343 45 870  % 51% 50% 52% 53%  Rm 966 1 345 1 714 2 098  Rm 256 375 487 594  Rm 191 292 377 473  % 19% 21% 22% 23%  Rm 55 91 70 78  Cents 16.0 26.2 41.8 49.0  # 15 15 17 17  Rm 1 305 1 030 1 486 1 136  Rm 3 834 4 864 6 350 7 486 | # 31 41 48 51 18%  # 79 100 114 127 18%  # 27 916 35 148 42 343 45 870 18%  % 51% 50% 52% 53% 11%  Rm 966 1 345 1 714 2 098 30%  Rm 256 375 487 594 32%  Rm 191 292 377 473 35%  % 19% 21% 22% 23%  Rm 55 91 70 78 12%  Cents 16.0 26.2 41.8 49.0 45%  # 15 15 17 17  Rm 1 305 1 030 1 486 1 136 (5)%  Rm 3 834 4 864 6 350 7 486 25% | #         31         41         48         51         18%         51           #         79         100         114         127         18%         127           #         27 916         35 148         42 343         45 870         18%         45 890           %         51%         50%         52%         53%         11%         53%           Rm         966         1 345         1 714         2 098         30%         1 051           Rm         256         375         487         594         32%         316           Rm         191         292         377         473         35%         255           %         19%         21%         22%         23%         23%           Rm         55         91         70         78         12%         42           Cents         16.0         26.2         41.8         49.0         45%         27.6           #         15         15         17         17         17           Rm         1305         1030         1486         1136         (5)%         466           Rm         3834         4864         6350 <td>2014         2015         2016         2017         CÁGR         June         June           #         31         41         48         51         18%         51         57           #         79         100         114         127         18%         127         139           #         27 916         35 148         42 343         45 870         18%         45 890         50 691           %         51%         50%         52%         53%         11%         53%         53%           Rm         966         1 345         1 714         2 098         30%         1 051         1 242           Rm         256         375         487         594         32%         316         402           Rm         191         292         377         473         35%         255         335           %         19%         21%         22%         23%         23%         27%           Rm         55         91         70         78         12%         42         73           Cents         16.0         26.2         41.8         49.0         45%         27.6         33.6</td> | 2014         2015         2016         2017         CÁGR         June         June           #         31         41         48         51         18%         51         57           #         79         100         114         127         18%         127         139           #         27 916         35 148         42 343         45 870         18%         45 890         50 691           %         51%         50%         52%         53%         11%         53%         53%           Rm         966         1 345         1 714         2 098         30%         1 051         1 242           Rm         256         375         487         594         32%         316         402           Rm         191         292         377         473         35%         255         335           %         19%         21%         22%         23%         23%         27%           Rm         55         91         70         78         12%         42         73           Cents         16.0         26.2         41.8         49.0         45%         27.6         33.6 |