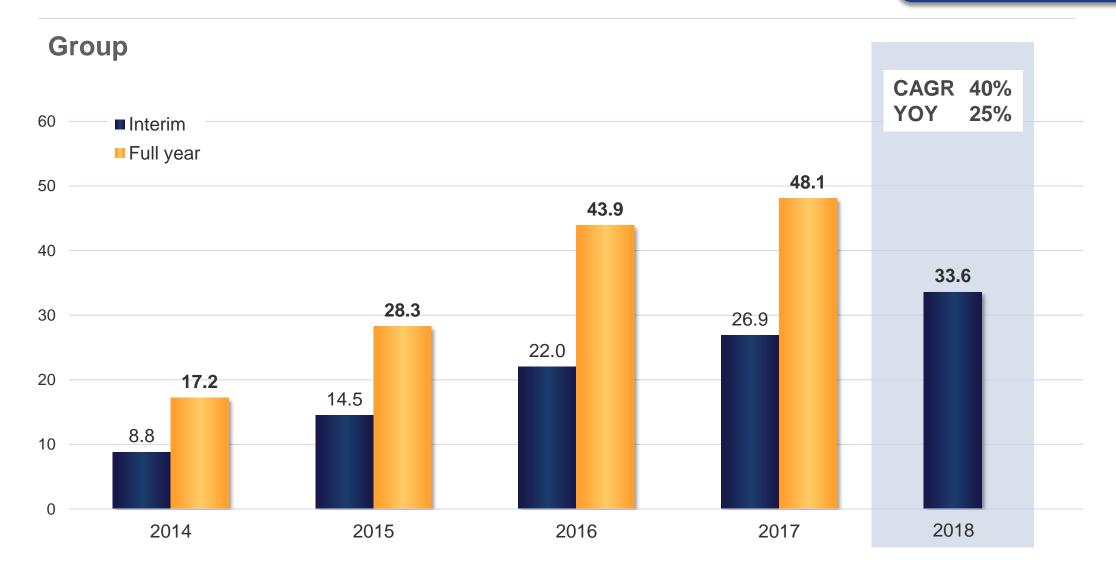

## Continuing operations HEPS

From 27.6 cents to 33.6 cents

#### **GROUP HEPS**

From 26.9 cents to 33.6 cents

#### **HEADLINE EARNINGS PER SHARE**

#### **KEY INDICATORS**

|                | Dec<br>2014                    | Dec<br>2015                                                                                 | Dec<br>2016                                                                                                                                            | Dec<br>2017                                                                                                                                                                                                                   | 4-year<br>CAGR                                                                                                                                                                                                                                                                           | 2017<br>June                                                                                                                                                                                                                                                                                                                          | 2018<br>June                                                                                                                                                                                                                                                                                                                                                                                                                                                                                                                                                                                                                                                                                                                                                                                                                                                                                                                                                                                                                                                                                                                                                                                                                                                                                                                                                                                                                                                                                                                                                                                                                                                                                                                                                                                                                                                                                                                                                                                                                                                                                                                                                                                             | YOY<br>Growth                                                                                                                                                                                                                                                                                                                                                                                                                                                                                                                                                                                                                                                                                                                                                                                                                                                                                                                                                                                                                                                                                       |
|----------------|--------------------------------|---------------------------------------------------------------------------------------------|--------------------------------------------------------------------------------------------------------------------------------------------------------|-------------------------------------------------------------------------------------------------------------------------------------------------------------------------------------------------------------------------------|------------------------------------------------------------------------------------------------------------------------------------------------------------------------------------------------------------------------------------------------------------------------------------------|---------------------------------------------------------------------------------------------------------------------------------------------------------------------------------------------------------------------------------------------------------------------------------------------------------------------------------------|----------------------------------------------------------------------------------------------------------------------------------------------------------------------------------------------------------------------------------------------------------------------------------------------------------------------------------------------------------------------------------------------------------------------------------------------------------------------------------------------------------------------------------------------------------------------------------------------------------------------------------------------------------------------------------------------------------------------------------------------------------------------------------------------------------------------------------------------------------------------------------------------------------------------------------------------------------------------------------------------------------------------------------------------------------------------------------------------------------------------------------------------------------------------------------------------------------------------------------------------------------------------------------------------------------------------------------------------------------------------------------------------------------------------------------------------------------------------------------------------------------------------------------------------------------------------------------------------------------------------------------------------------------------------------------------------------------------------------------------------------------------------------------------------------------------------------------------------------------------------------------------------------------------------------------------------------------------------------------------------------------------------------------------------------------------------------------------------------------------------------------------------------------------------------------------------------------|-----------------------------------------------------------------------------------------------------------------------------------------------------------------------------------------------------------------------------------------------------------------------------------------------------------------------------------------------------------------------------------------------------------------------------------------------------------------------------------------------------------------------------------------------------------------------------------------------------------------------------------------------------------------------------------------------------------------------------------------------------------------------------------------------------------------------------------------------------------------------------------------------------------------------------------------------------------------------------------------------------------------------------------------------------------------------------------------------------|
| #              | 31                             | 41                                                                                          | 48                                                                                                                                                     | 51                                                                                                                                                                                                                            | 18%                                                                                                                                                                                                                                                                                      | 51                                                                                                                                                                                                                                                                                                                                    | 57                                                                                                                                                                                                                                                                                                                                                                                                                                                                                                                                                                                                                                                                                                                                                                                                                                                                                                                                                                                                                                                                                                                                                                                                                                                                                                                                                                                                                                                                                                                                                                                                                                                                                                                                                                                                                                                                                                                                                                                                                                                                                                                                                                                                       | 12%                                                                                                                                                                                                                                                                                                                                                                                                                                                                                                                                                                                                                                                                                                                                                                                                                                                                                                                                                                                                                                                                                                 |
| #              | 79                             | 100                                                                                         | 114                                                                                                                                                    | 127                                                                                                                                                                                                                           | 18%                                                                                                                                                                                                                                                                                      | 127                                                                                                                                                                                                                                                                                                                                   | 139                                                                                                                                                                                                                                                                                                                                                                                                                                                                                                                                                                                                                                                                                                                                                                                                                                                                                                                                                                                                                                                                                                                                                                                                                                                                                                                                                                                                                                                                                                                                                                                                                                                                                                                                                                                                                                                                                                                                                                                                                                                                                                                                                                                                      | 9%                                                                                                                                                                                                                                                                                                                                                                                                                                                                                                                                                                                                                                                                                                                                                                                                                                                                                                                                                                                                                                                                                                  |
| #              | 27 916                         | 35 148                                                                                      | 42 343                                                                                                                                                 | 45 870                                                                                                                                                                                                                        | 18%                                                                                                                                                                                                                                                                                      | 45 890                                                                                                                                                                                                                                                                                                                                | 50 691                                                                                                                                                                                                                                                                                                                                                                                                                                                                                                                                                                                                                                                                                                                                                                                                                                                                                                                                                                                                                                                                                                                                                                                                                                                                                                                                                                                                                                                                                                                                                                                                                                                                                                                                                                                                                                                                                                                                                                                                                                                                                                                                                                                                   | 10%                                                                                                                                                                                                                                                                                                                                                                                                                                                                                                                                                                                                                                                                                                                                                                                                                                                                                                                                                                                                                                                                                                 |
| %              | 51%                            | 50%                                                                                         | 52%                                                                                                                                                    | 53%                                                                                                                                                                                                                           | 11%                                                                                                                                                                                                                                                                                      | 53%                                                                                                                                                                                                                                                                                                                                   | 53%                                                                                                                                                                                                                                                                                                                                                                                                                                                                                                                                                                                                                                                                                                                                                                                                                                                                                                                                                                                                                                                                                                                                                                                                                                                                                                                                                                                                                                                                                                                                                                                                                                                                                                                                                                                                                                                                                                                                                                                                                                                                                                                                                                                                      | 0%                                                                                                                                                                                                                                                                                                                                                                                                                                                                                                                                                                                                                                                                                                                                                                                                                                                                                                                                                                                                                                                                                                  |
| Rm             | 966                            | 1 345                                                                                       | 1 714                                                                                                                                                  | 2 098                                                                                                                                                                                                                         | 30%                                                                                                                                                                                                                                                                                      | 1 051                                                                                                                                                                                                                                                                                                                                 | 1 242                                                                                                                                                                                                                                                                                                                                                                                                                                                                                                                                                                                                                                                                                                                                                                                                                                                                                                                                                                                                                                                                                                                                                                                                                                                                                                                                                                                                                                                                                                                                                                                                                                                                                                                                                                                                                                                                                                                                                                                                                                                                                                                                                                                                    | 18%                                                                                                                                                                                                                                                                                                                                                                                                                                                                                                                                                                                                                                                                                                                                                                                                                                                                                                                                                                                                                                                                                                 |
| Rm             | 256                            | 375                                                                                         | 487                                                                                                                                                    | 594                                                                                                                                                                                                                           | 32%                                                                                                                                                                                                                                                                                      | 316                                                                                                                                                                                                                                                                                                                                   | 402                                                                                                                                                                                                                                                                                                                                                                                                                                                                                                                                                                                                                                                                                                                                                                                                                                                                                                                                                                                                                                                                                                                                                                                                                                                                                                                                                                                                                                                                                                                                                                                                                                                                                                                                                                                                                                                                                                                                                                                                                                                                                                                                                                                                      | 27%                                                                                                                                                                                                                                                                                                                                                                                                                                                                                                                                                                                                                                                                                                                                                                                                                                                                                                                                                                                                                                                                                                 |
| Rm             | 191                            | 292                                                                                         | 377                                                                                                                                                    | 473                                                                                                                                                                                                                           | 35%                                                                                                                                                                                                                                                                                      | 255                                                                                                                                                                                                                                                                                                                                   | 335                                                                                                                                                                                                                                                                                                                                                                                                                                                                                                                                                                                                                                                                                                                                                                                                                                                                                                                                                                                                                                                                                                                                                                                                                                                                                                                                                                                                                                                                                                                                                                                                                                                                                                                                                                                                                                                                                                                                                                                                                                                                                                                                                                                                      | 31%                                                                                                                                                                                                                                                                                                                                                                                                                                                                                                                                                                                                                                                                                                                                                                                                                                                                                                                                                                                                                                                                                                 |
| %              | 19%                            | 21%                                                                                         | 22%                                                                                                                                                    | 23%                                                                                                                                                                                                                           |                                                                                                                                                                                                                                                                                          | 23%                                                                                                                                                                                                                                                                                                                                   | 27%                                                                                                                                                                                                                                                                                                                                                                                                                                                                                                                                                                                                                                                                                                                                                                                                                                                                                                                                                                                                                                                                                                                                                                                                                                                                                                                                                                                                                                                                                                                                                                                                                                                                                                                                                                                                                                                                                                                                                                                                                                                                                                                                                                                                      |                                                                                                                                                                                                                                                                                                                                                                                                                                                                                                                                                                                                                                                                                                                                                                                                                                                                                                                                                                                                                                                                                                     |
| Rm             | 55                             | 91                                                                                          | 70                                                                                                                                                     | 78                                                                                                                                                                                                                            | 12%                                                                                                                                                                                                                                                                                      | 42                                                                                                                                                                                                                                                                                                                                    | 73                                                                                                                                                                                                                                                                                                                                                                                                                                                                                                                                                                                                                                                                                                                                                                                                                                                                                                                                                                                                                                                                                                                                                                                                                                                                                                                                                                                                                                                                                                                                                                                                                                                                                                                                                                                                                                                                                                                                                                                                                                                                                                                                                                                                       | 74%                                                                                                                                                                                                                                                                                                                                                                                                                                                                                                                                                                                                                                                                                                                                                                                                                                                                                                                                                                                                                                                                                                 |
| Cents          | 16.0                           | 26.2                                                                                        | 41.8                                                                                                                                                   | 49.0                                                                                                                                                                                                                          | 45%                                                                                                                                                                                                                                                                                      | 27.6                                                                                                                                                                                                                                                                                                                                  | 33.6                                                                                                                                                                                                                                                                                                                                                                                                                                                                                                                                                                                                                                                                                                                                                                                                                                                                                                                                                                                                                                                                                                                                                                                                                                                                                                                                                                                                                                                                                                                                                                                                                                                                                                                                                                                                                                                                                                                                                                                                                                                                                                                                                                                                     | 22%                                                                                                                                                                                                                                                                                                                                                                                                                                                                                                                                                                                                                                                                                                                                                                                                                                                                                                                                                                                                                                                                                                 |
| #              | 15                             | 15                                                                                          | 17                                                                                                                                                     | 17                                                                                                                                                                                                                            |                                                                                                                                                                                                                                                                                          | 17                                                                                                                                                                                                                                                                                                                                    | 17                                                                                                                                                                                                                                                                                                                                                                                                                                                                                                                                                                                                                                                                                                                                                                                                                                                                                                                                                                                                                                                                                                                                                                                                                                                                                                                                                                                                                                                                                                                                                                                                                                                                                                                                                                                                                                                                                                                                                                                                                                                                                                                                                                                                       |                                                                                                                                                                                                                                                                                                                                                                                                                                                                                                                                                                                                                                                                                                                                                                                                                                                                                                                                                                                                                                                                                                     |
| Rm             | 1 305                          | 1 030                                                                                       | 1 486                                                                                                                                                  | 1 136                                                                                                                                                                                                                         | (5)%                                                                                                                                                                                                                                                                                     | 466                                                                                                                                                                                                                                                                                                                                   | 681                                                                                                                                                                                                                                                                                                                                                                                                                                                                                                                                                                                                                                                                                                                                                                                                                                                                                                                                                                                                                                                                                                                                                                                                                                                                                                                                                                                                                                                                                                                                                                                                                                                                                                                                                                                                                                                                                                                                                                                                                                                                                                                                                                                                      | 46%                                                                                                                                                                                                                                                                                                                                                                                                                                                                                                                                                                                                                                                                                                                                                                                                                                                                                                                                                                                                                                                                                                 |
| Rm             | 3 834                          | 4 864                                                                                       | 6 350                                                                                                                                                  | 7 486                                                                                                                                                                                                                         | 25%                                                                                                                                                                                                                                                                                      | 6 816                                                                                                                                                                                                                                                                                                                                 | 8 167                                                                                                                                                                                                                                                                                                                                                                                                                                                                                                                                                                                                                                                                                                                                                                                                                                                                                                                                                                                                                                                                                                                                                                                                                                                                                                                                                                                                                                                                                                                                                                                                                                                                                                                                                                                                                                                                                                                                                                                                                                                                                                                                                                                                    | 20%                                                                                                                                                                                                                                                                                                                                                                                                                                                                                                                                                                                                                                                                                                                                                                                                                                                                                                                                                                                                                                                                                                 |
| m <sup>2</sup> | 392 314                        | 449 067                                                                                     | 558 683                                                                                                                                                | 598 194*                                                                                                                                                                                                                      | 15%                                                                                                                                                                                                                                                                                      | 578 803                                                                                                                                                                                                                                                                                                                               | 631 287                                                                                                                                                                                                                                                                                                                                                                                                                                                                                                                                                                                                                                                                                                                                                                                                                                                                                                                                                                                                                                                                                                                                                                                                                                                                                                                                                                                                                                                                                                                                                                                                                                                                                                                                                                                                                                                                                                                                                                                                                                                                                                                                                                                                  | 9%                                                                                                                                                                                                                                                                                                                                                                                                                                                                                                                                                                                                                                                                                                                                                                                                                                                                                                                                                                                                                                                                                                  |
|                | # # % Rm Rm Rm % Rm Cents # Rm | # 31 # 79 # 27 916 % 51% Rm 966 Rm 256 Rm 191 % 19% Rm 55 Cents 16.0 # 15 Rm 1 305 Rm 3 834 | # 31 41 # 79 100 # 27 916 35 148 % 51% 50% Rm 966 1 345 Rm 256 375 Rm 191 292 % 19% 21% Rm 55 91 Cents 16.0 26.2 # 15 15 Rm 1 305 1 030 Rm 3 834 4 864 | # 31 41 48  # 79 100 114  # 27 916 35 148 42 343  % 51% 50% 52%  Rm 966 1 345 1 714  Rm 256 375 487  Rm 191 292 377  % 19% 21% 22%  Rm 55 91 70  Cents 16.0 26.2 41.8  # 15 15 17  Rm 1 305 1 030 1 486  Rm 3 834 4 864 6 350 | # 31 41 48 51  # 79 100 114 127  # 27 916 35 148 42 343 45 870  % 51% 50% 52% 53%  Rm 966 1 345 1 714 2 098  Rm 256 375 487 594  Rm 191 292 377 473  % 19% 21% 22% 23%  Rm 55 91 70 78  Cents 16.0 26.2 41.8 49.0  # 15 15 17 17  Rm 1 305 1 030 1 486 1 136  Rm 3 834 4 864 6 350 7 486 | # 31 41 48 51 18%  # 79 100 114 127 18%  # 27 916 35 148 42 343 45 870 18%  % 51% 50% 52% 53% 11%  Rm 966 1 345 1 714 2 098 30%  Rm 256 375 487 594 32%  Rm 191 292 377 473 35%  % 19% 21% 22% 23%  Rm 55 91 70 78 12%  Cents 16.0 26.2 41.8 49.0 45%  # 15 15 17 17  Rm 1 305 1 030 1 486 1 136 (5)%  Rm 3 834 4 864 6 350 7 486 25% | #         31         41         48         51         18%         51           #         79         100         114         127         18%         127           #         27 916         35 148         42 343         45 870         18%         45 890           %         51%         50%         52%         53%         11%         53%           Rm         966         1 345         1 714         2 098         30%         1 051           Rm         256         375         487         594         32%         316           Rm         191         292         377         473         35%         255           %         19%         21%         22%         23%         23%           Rm         55         91         70         78         12%         42           Cents         16.0         26.2         41.8         49.0         45%         27.6           #         15         15         17         17         17           Rm         1305         1030         1486         1136         (5)%         466           Rm         3834         4864         6350 <td>2014         2015         2016         2017         CÁGR         June         June           #         31         41         48         51         18%         51         57           #         79         100         114         127         18%         127         139           #         27 916         35 148         42 343         45 870         18%         45 890         50 691           %         51%         50%         52%         53%         11%         53%         53%           Rm         966         1 345         1 714         2 098         30%         1 051         1 242           Rm         256         375         487         594         32%         316         402           Rm         191         292         377         473         35%         255         335           %         19%         21%         22%         23%         23%         27%           Rm         55         91         70         78         12%         42         73           Cents         16.0         26.2         41.8         49.0         45%         27.6         33.6</td> | 2014         2015         2016         2017         CÁGR         June         June           #         31         41         48         51         18%         51         57           #         79         100         114         127         18%         127         139           #         27 916         35 148         42 343         45 870         18%         45 890         50 691           %         51%         50%         52%         53%         11%         53%         53%           Rm         966         1 345         1 714         2 098         30%         1 051         1 242           Rm         256         375         487         594         32%         316         402           Rm         191         292         377         473         35%         255         335           %         19%         21%         22%         23%         23%         27%           Rm         55         91         70         78         12%         42         73           Cents         16.0         26.2         41.8         49.0         45%         27.6         33.6 |