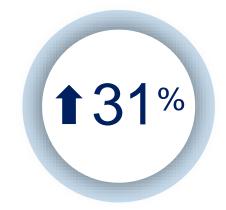

#### **EBITDA**

From R255m to R335m

#### **KEY INDICATORS**

|                | Dec<br>2014                    | Dec<br>2015                                                                                 | Dec<br>2016                                                                                                                                            | Dec<br>2017                                                                                                                                                                                                                   | 4-year<br>CAGR                                                                                                                                                                                                                                                                           | 2017<br>June                                                                                                                                                                                                                                                                                                                          | 2018<br>June                                                                                                                                                                                                                                                                                                                                                                                                                                                                                                                                                                                                                                                                                                                                                                                                                                                                                                                                                                                                                                                                                                                                                                                                                                                                                                                                                                                                                                                                                                                                                                                                                                                                                                                                                                                                                                                                                                                                                                                                                                                                                                                                                                                             | YOY<br>Growth                                                                                                                                                                                                                                                                                                                                                                                                                                                                                                                                                                                                                                                                                                                                                                                                                                                                                                                                                                                                                                                                                       |
|----------------|--------------------------------|---------------------------------------------------------------------------------------------|--------------------------------------------------------------------------------------------------------------------------------------------------------|-------------------------------------------------------------------------------------------------------------------------------------------------------------------------------------------------------------------------------|------------------------------------------------------------------------------------------------------------------------------------------------------------------------------------------------------------------------------------------------------------------------------------------|---------------------------------------------------------------------------------------------------------------------------------------------------------------------------------------------------------------------------------------------------------------------------------------------------------------------------------------|----------------------------------------------------------------------------------------------------------------------------------------------------------------------------------------------------------------------------------------------------------------------------------------------------------------------------------------------------------------------------------------------------------------------------------------------------------------------------------------------------------------------------------------------------------------------------------------------------------------------------------------------------------------------------------------------------------------------------------------------------------------------------------------------------------------------------------------------------------------------------------------------------------------------------------------------------------------------------------------------------------------------------------------------------------------------------------------------------------------------------------------------------------------------------------------------------------------------------------------------------------------------------------------------------------------------------------------------------------------------------------------------------------------------------------------------------------------------------------------------------------------------------------------------------------------------------------------------------------------------------------------------------------------------------------------------------------------------------------------------------------------------------------------------------------------------------------------------------------------------------------------------------------------------------------------------------------------------------------------------------------------------------------------------------------------------------------------------------------------------------------------------------------------------------------------------------------|-----------------------------------------------------------------------------------------------------------------------------------------------------------------------------------------------------------------------------------------------------------------------------------------------------------------------------------------------------------------------------------------------------------------------------------------------------------------------------------------------------------------------------------------------------------------------------------------------------------------------------------------------------------------------------------------------------------------------------------------------------------------------------------------------------------------------------------------------------------------------------------------------------------------------------------------------------------------------------------------------------------------------------------------------------------------------------------------------------|
| #              | 31                             | 41                                                                                          | 48                                                                                                                                                     | 51                                                                                                                                                                                                                            | 18%                                                                                                                                                                                                                                                                                      | 51                                                                                                                                                                                                                                                                                                                                    | 57                                                                                                                                                                                                                                                                                                                                                                                                                                                                                                                                                                                                                                                                                                                                                                                                                                                                                                                                                                                                                                                                                                                                                                                                                                                                                                                                                                                                                                                                                                                                                                                                                                                                                                                                                                                                                                                                                                                                                                                                                                                                                                                                                                                                       | 12%                                                                                                                                                                                                                                                                                                                                                                                                                                                                                                                                                                                                                                                                                                                                                                                                                                                                                                                                                                                                                                                                                                 |
| #              | 79                             | 100                                                                                         | 114                                                                                                                                                    | 127                                                                                                                                                                                                                           | 18%                                                                                                                                                                                                                                                                                      | 127                                                                                                                                                                                                                                                                                                                                   | 139                                                                                                                                                                                                                                                                                                                                                                                                                                                                                                                                                                                                                                                                                                                                                                                                                                                                                                                                                                                                                                                                                                                                                                                                                                                                                                                                                                                                                                                                                                                                                                                                                                                                                                                                                                                                                                                                                                                                                                                                                                                                                                                                                                                                      | 9%                                                                                                                                                                                                                                                                                                                                                                                                                                                                                                                                                                                                                                                                                                                                                                                                                                                                                                                                                                                                                                                                                                  |
| #              | 27 916                         | 35 148                                                                                      | 42 343                                                                                                                                                 | 45 870                                                                                                                                                                                                                        | 18%                                                                                                                                                                                                                                                                                      | 45 890                                                                                                                                                                                                                                                                                                                                | 50 691                                                                                                                                                                                                                                                                                                                                                                                                                                                                                                                                                                                                                                                                                                                                                                                                                                                                                                                                                                                                                                                                                                                                                                                                                                                                                                                                                                                                                                                                                                                                                                                                                                                                                                                                                                                                                                                                                                                                                                                                                                                                                                                                                                                                   | 10%                                                                                                                                                                                                                                                                                                                                                                                                                                                                                                                                                                                                                                                                                                                                                                                                                                                                                                                                                                                                                                                                                                 |
| %              | 51%                            | 50%                                                                                         | 52%                                                                                                                                                    | 53%                                                                                                                                                                                                                           | 11%                                                                                                                                                                                                                                                                                      | 53%                                                                                                                                                                                                                                                                                                                                   | 53%                                                                                                                                                                                                                                                                                                                                                                                                                                                                                                                                                                                                                                                                                                                                                                                                                                                                                                                                                                                                                                                                                                                                                                                                                                                                                                                                                                                                                                                                                                                                                                                                                                                                                                                                                                                                                                                                                                                                                                                                                                                                                                                                                                                                      | 0%                                                                                                                                                                                                                                                                                                                                                                                                                                                                                                                                                                                                                                                                                                                                                                                                                                                                                                                                                                                                                                                                                                  |
| Rm             | 966                            | 1 345                                                                                       | 1 714                                                                                                                                                  | 2 098                                                                                                                                                                                                                         | 30%                                                                                                                                                                                                                                                                                      | 1 051                                                                                                                                                                                                                                                                                                                                 | 1 242                                                                                                                                                                                                                                                                                                                                                                                                                                                                                                                                                                                                                                                                                                                                                                                                                                                                                                                                                                                                                                                                                                                                                                                                                                                                                                                                                                                                                                                                                                                                                                                                                                                                                                                                                                                                                                                                                                                                                                                                                                                                                                                                                                                                    | 18%                                                                                                                                                                                                                                                                                                                                                                                                                                                                                                                                                                                                                                                                                                                                                                                                                                                                                                                                                                                                                                                                                                 |
| Rm             | 256                            | 375                                                                                         | 487                                                                                                                                                    | 594                                                                                                                                                                                                                           | 32%                                                                                                                                                                                                                                                                                      | 316                                                                                                                                                                                                                                                                                                                                   | 402                                                                                                                                                                                                                                                                                                                                                                                                                                                                                                                                                                                                                                                                                                                                                                                                                                                                                                                                                                                                                                                                                                                                                                                                                                                                                                                                                                                                                                                                                                                                                                                                                                                                                                                                                                                                                                                                                                                                                                                                                                                                                                                                                                                                      | 27%                                                                                                                                                                                                                                                                                                                                                                                                                                                                                                                                                                                                                                                                                                                                                                                                                                                                                                                                                                                                                                                                                                 |
| Rm             | 191                            | 292                                                                                         | 377                                                                                                                                                    | 473                                                                                                                                                                                                                           | 35%                                                                                                                                                                                                                                                                                      | 255                                                                                                                                                                                                                                                                                                                                   | 335                                                                                                                                                                                                                                                                                                                                                                                                                                                                                                                                                                                                                                                                                                                                                                                                                                                                                                                                                                                                                                                                                                                                                                                                                                                                                                                                                                                                                                                                                                                                                                                                                                                                                                                                                                                                                                                                                                                                                                                                                                                                                                                                                                                                      | 31%                                                                                                                                                                                                                                                                                                                                                                                                                                                                                                                                                                                                                                                                                                                                                                                                                                                                                                                                                                                                                                                                                                 |
| %              | 19%                            | 21%                                                                                         | 22%                                                                                                                                                    | 23%                                                                                                                                                                                                                           |                                                                                                                                                                                                                                                                                          | 23%                                                                                                                                                                                                                                                                                                                                   | 27%                                                                                                                                                                                                                                                                                                                                                                                                                                                                                                                                                                                                                                                                                                                                                                                                                                                                                                                                                                                                                                                                                                                                                                                                                                                                                                                                                                                                                                                                                                                                                                                                                                                                                                                                                                                                                                                                                                                                                                                                                                                                                                                                                                                                      |                                                                                                                                                                                                                                                                                                                                                                                                                                                                                                                                                                                                                                                                                                                                                                                                                                                                                                                                                                                                                                                                                                     |
| Rm             | 55                             | 91                                                                                          | 70                                                                                                                                                     | 78                                                                                                                                                                                                                            | 12%                                                                                                                                                                                                                                                                                      | 42                                                                                                                                                                                                                                                                                                                                    | 73                                                                                                                                                                                                                                                                                                                                                                                                                                                                                                                                                                                                                                                                                                                                                                                                                                                                                                                                                                                                                                                                                                                                                                                                                                                                                                                                                                                                                                                                                                                                                                                                                                                                                                                                                                                                                                                                                                                                                                                                                                                                                                                                                                                                       | 74%                                                                                                                                                                                                                                                                                                                                                                                                                                                                                                                                                                                                                                                                                                                                                                                                                                                                                                                                                                                                                                                                                                 |
| Cents          | 16.0                           | 26.2                                                                                        | 41.8                                                                                                                                                   | 49.0                                                                                                                                                                                                                          | 45%                                                                                                                                                                                                                                                                                      | 27.6                                                                                                                                                                                                                                                                                                                                  | 33.6                                                                                                                                                                                                                                                                                                                                                                                                                                                                                                                                                                                                                                                                                                                                                                                                                                                                                                                                                                                                                                                                                                                                                                                                                                                                                                                                                                                                                                                                                                                                                                                                                                                                                                                                                                                                                                                                                                                                                                                                                                                                                                                                                                                                     | 22%                                                                                                                                                                                                                                                                                                                                                                                                                                                                                                                                                                                                                                                                                                                                                                                                                                                                                                                                                                                                                                                                                                 |
| #              | 15                             | 15                                                                                          | 17                                                                                                                                                     | 17                                                                                                                                                                                                                            |                                                                                                                                                                                                                                                                                          | 17                                                                                                                                                                                                                                                                                                                                    | 17                                                                                                                                                                                                                                                                                                                                                                                                                                                                                                                                                                                                                                                                                                                                                                                                                                                                                                                                                                                                                                                                                                                                                                                                                                                                                                                                                                                                                                                                                                                                                                                                                                                                                                                                                                                                                                                                                                                                                                                                                                                                                                                                                                                                       |                                                                                                                                                                                                                                                                                                                                                                                                                                                                                                                                                                                                                                                                                                                                                                                                                                                                                                                                                                                                                                                                                                     |
| Rm             | 1 305                          | 1 030                                                                                       | 1 486                                                                                                                                                  | 1 136                                                                                                                                                                                                                         | (5)%                                                                                                                                                                                                                                                                                     | 466                                                                                                                                                                                                                                                                                                                                   | 681                                                                                                                                                                                                                                                                                                                                                                                                                                                                                                                                                                                                                                                                                                                                                                                                                                                                                                                                                                                                                                                                                                                                                                                                                                                                                                                                                                                                                                                                                                                                                                                                                                                                                                                                                                                                                                                                                                                                                                                                                                                                                                                                                                                                      | 46%                                                                                                                                                                                                                                                                                                                                                                                                                                                                                                                                                                                                                                                                                                                                                                                                                                                                                                                                                                                                                                                                                                 |
| Rm             | 3 834                          | 4 864                                                                                       | 6 350                                                                                                                                                  | 7 486                                                                                                                                                                                                                         | 25%                                                                                                                                                                                                                                                                                      | 6 816                                                                                                                                                                                                                                                                                                                                 | 8 167                                                                                                                                                                                                                                                                                                                                                                                                                                                                                                                                                                                                                                                                                                                                                                                                                                                                                                                                                                                                                                                                                                                                                                                                                                                                                                                                                                                                                                                                                                                                                                                                                                                                                                                                                                                                                                                                                                                                                                                                                                                                                                                                                                                                    | 20%                                                                                                                                                                                                                                                                                                                                                                                                                                                                                                                                                                                                                                                                                                                                                                                                                                                                                                                                                                                                                                                                                                 |
| m <sup>2</sup> | 392 314                        | 449 067                                                                                     | 558 683                                                                                                                                                | 598 194*                                                                                                                                                                                                                      | 15%                                                                                                                                                                                                                                                                                      | 578 803                                                                                                                                                                                                                                                                                                                               | 631 287                                                                                                                                                                                                                                                                                                                                                                                                                                                                                                                                                                                                                                                                                                                                                                                                                                                                                                                                                                                                                                                                                                                                                                                                                                                                                                                                                                                                                                                                                                                                                                                                                                                                                                                                                                                                                                                                                                                                                                                                                                                                                                                                                                                                  | 9%                                                                                                                                                                                                                                                                                                                                                                                                                                                                                                                                                                                                                                                                                                                                                                                                                                                                                                                                                                                                                                                                                                  |
|                | # # % Rm Rm Rm % Rm Cents # Rm | # 31 # 79 # 27 916 % 51% Rm 966 Rm 256 Rm 191 % 19% Rm 55 Cents 16.0 # 15 Rm 1 305 Rm 3 834 | # 31 41 # 79 100 # 27 916 35 148 % 51% 50% Rm 966 1 345 Rm 256 375 Rm 191 292 % 19% 21% Rm 55 91 Cents 16.0 26.2 # 15 15 Rm 1 305 1 030 Rm 3 834 4 864 | # 31 41 48  # 79 100 114  # 27 916 35 148 42 343  % 51% 50% 52%  Rm 966 1 345 1 714  Rm 256 375 487  Rm 191 292 377  % 19% 21% 22%  Rm 55 91 70  Cents 16.0 26.2 41.8  # 15 15 17  Rm 1 305 1 030 1 486  Rm 3 834 4 864 6 350 | # 31 41 48 51  # 79 100 114 127  # 27 916 35 148 42 343 45 870  % 51% 50% 52% 53%  Rm 966 1 345 1 714 2 098  Rm 256 375 487 594  Rm 191 292 377 473  % 19% 21% 22% 23%  Rm 55 91 70 78  Cents 16.0 26.2 41.8 49.0  # 15 15 17 17  Rm 1 305 1 030 1 486 1 136  Rm 3 834 4 864 6 350 7 486 | # 31 41 48 51 18%  # 79 100 114 127 18%  # 27 916 35 148 42 343 45 870 18%  % 51% 50% 52% 53% 11%  Rm 966 1 345 1 714 2 098 30%  Rm 256 375 487 594 32%  Rm 191 292 377 473 35%  % 19% 21% 22% 23%  Rm 55 91 70 78 12%  Cents 16.0 26.2 41.8 49.0 45%  # 15 15 17 17  Rm 1 305 1 030 1 486 1 136 (5)%  Rm 3 834 4 864 6 350 7 486 25% | #         31         41         48         51         18%         51           #         79         100         114         127         18%         127           #         27 916         35 148         42 343         45 870         18%         45 890           %         51%         50%         52%         53%         11%         53%           Rm         966         1 345         1 714         2 098         30%         1 051           Rm         256         375         487         594         32%         316           Rm         191         292         377         473         35%         255           %         19%         21%         22%         23%         23%           Rm         55         91         70         78         12%         42           Cents         16.0         26.2         41.8         49.0         45%         27.6           #         15         15         17         17         17           Rm         1305         1030         1486         1136         (5)%         466           Rm         3834         4864         6350 <td>2014         2015         2016         2017         CÁGR         June         June           #         31         41         48         51         18%         51         57           #         79         100         114         127         18%         127         139           #         27 916         35 148         42 343         45 870         18%         45 890         50 691           %         51%         50%         52%         53%         11%         53%         53%           Rm         966         1 345         1 714         2 098         30%         1 051         1 242           Rm         256         375         487         594         32%         316         402           Rm         191         292         377         473         35%         255         335           %         19%         21%         22%         23%         23%         27%           Rm         55         91         70         78         12%         42         73           Cents         16.0         26.2         41.8         49.0         45%         27.6         33.6</td> | 2014         2015         2016         2017         CÁGR         June         June           #         31         41         48         51         18%         51         57           #         79         100         114         127         18%         127         139           #         27 916         35 148         42 343         45 870         18%         45 890         50 691           %         51%         50%         52%         53%         11%         53%         53%           Rm         966         1 345         1 714         2 098         30%         1 051         1 242           Rm         256         375         487         594         32%         316         402           Rm         191         292         377         473         35%         255         335           %         19%         21%         22%         23%         23%         27%           Rm         55         91         70         78         12%         42         73           Cents         16.0         26.2         41.8         49.0         45%         27.6         33.6 |