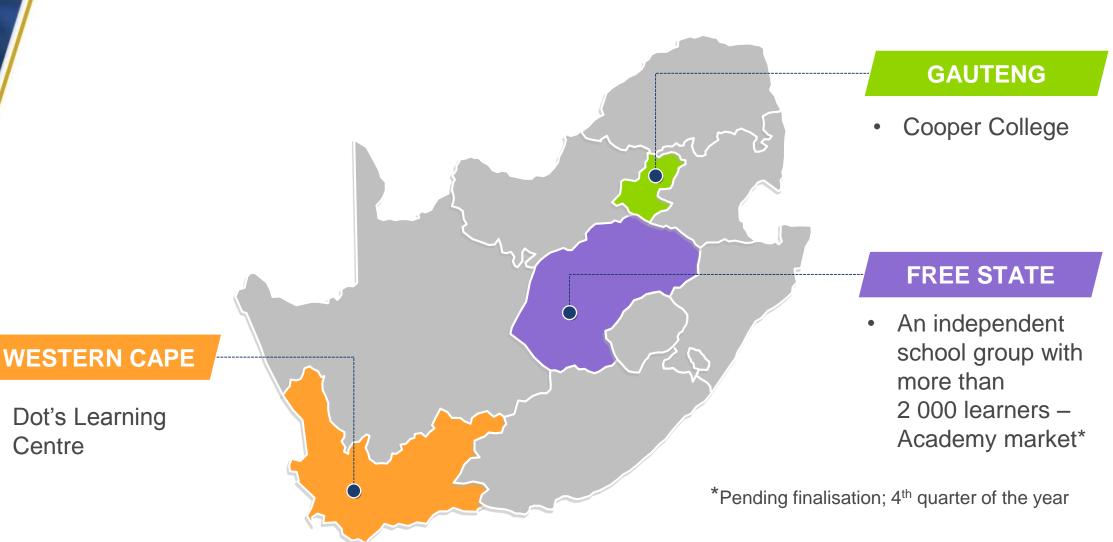

#### WHY 57 CAMPUSES, 139 SCHOOLS?

#### 57 versus 60 campuses

- 1 Baobab included as of July 2018 (1 campus)
- 2 Academy 1 and Academy 2 in the Free State last part of year (2 campuses)

#### **Acquisitions**

- 3 Dot's Learning Centre March 2018
- 4 Cooper College April 2018